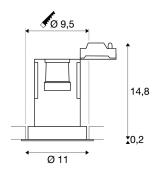

## **TECHNICAL DATA**

| Item no.:               | 1000906         |
|-------------------------|-----------------|
| Socket                  | E27             |
| Lamp                    | PAR20           |
| Lamps included          | 0               |
| Primary nominal voltage | 230V ~50Hz mA/V |
| Tilt range              | 20 °            |
| Height                  | 15.0 cm         |
| Diameter                | 11.0 cm         |
| Installation diameter   | 9.5 cm          |
| Installation depth      | 15.0 cm         |
| Net weight              | 0.271 kg        |
| Gross weight            | 0.345 kg        |
| IP Code                 | IP 20           |
| Safety class            | II              |
| Assembly                | Recessed        |
| Assembly details        | Ceiling         |
| Wattage                 | 50.0 W          |
| Color                   | black           |
| BIG WHITE Page          | 452             |
|                         |                 |