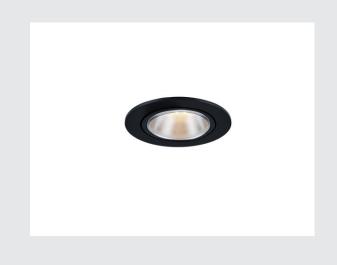

## recessed ceiling light, E27, black, max. 50W

The round KAHOLO recessed fitting is equipped with an E27 socket. The recessed ring is rigid and has been designed for the use of an incandescent lamp for the E27 fixture. The recessed fitting is ready for direct connection to the 230V mains supply.

## **TECHNICAL DATA**

| Item no.:               | 1000906         |
|-------------------------|-----------------|
| Socket                  | E27             |
| Lamp                    | PAR20           |
| Lamps included          | 0               |
| Primary nominal voltage | 230V ~50Hz mA/V |
| Tilt range              | 20 °            |
| Height                  | 15.0 cm         |
| Diameter                | 11.0 cm         |
| Installation diameter   | 9.5 cm          |
| Installation depth      | 15.0 cm         |
| Net weight              | 0.271 kg        |
| Gross weight            | 0.345 kg        |
| IP Code                 | IP 20           |
| Safety class            | II              |
| Assembly                | Recessed        |
| Assembly details        | Ceiling         |
| Wattage                 | 50.0 W          |
| Color                   | black           |
| BIG WHITE Page          | 452             |
|                         |                 |