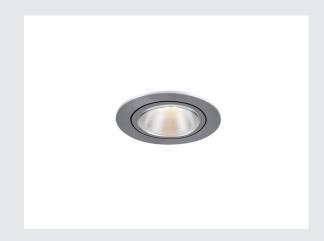

## **KAHOLO**

recessed ceiling light, E27, brushed aluminium, max. 50W

The round KAHOLO recessed fitting is equipped with an E27 socket. The recessed ring is rigid and has been designed for the use of an incandescent lamp for the E27 fixture. The recessed fitting is ready for direct connection to the 230V mains supply.