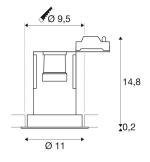

## **TECHNICAL DATA**

| DHz mA/V |
|----------|
|          |
|          |
|          |
|          |
|          |
|          |
|          |
|          |
|          |
| d        |
|          |
|          |
|          |
| n        |
| _        |