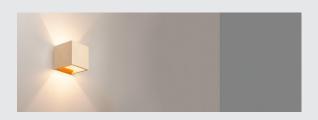

## wall light, QT14, yellow sandstone, max. 25W

The SOLID CUBE concrete luminaire is a high-quality UP/-DOWN wall light with a purist, clear design. The cubic design of the luminaire makes it suitable for modern furnishings. Prepared to take one G9 halogen or retrofit LED bulb, it is ready for direct connection to the 230V mains supply.