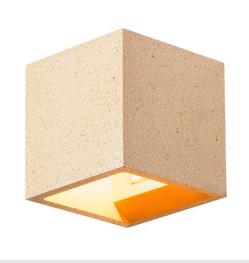

## wall light, QT14, yellow sandstone, max. 25W

The SOLID CUBE concrete luminaire is a high-quality UP/-DOWN wall light with a purist, clear design. The cubic design of the luminaire makes it suitable for modern furnishings. Prepared to take one G9 halogen or retrofit LED bulb, it is ready for direct connection to the 230V mains supply.