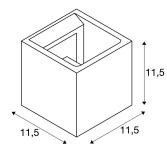

## **TECHNICAL DATA**

| Item no.:               | 1000912         |
|-------------------------|-----------------|
| Socket                  | G9              |
| Lamp                    | QT14            |
| Number of sockets       | 1               |
| Lamps included          | 0               |
| Primary nominal voltage | 230V ~50Hz mA/V |
| Length                  | 11.5 cm         |
| Width                   | 11.5 cm         |
| Depth                   | 11.5 cm         |
| Net weight              | 1.211 kg        |
| Gross weight            | 1.473 kg        |
| IP Code                 | IP 20           |
| Safety class            | 1               |
| Assembly                | Surface         |
| Assembly details        | Wall            |
| Wattage                 | 25.0 W          |
| Color                   | yellow          |
|                         |                 |