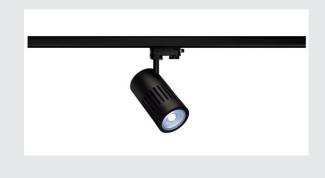

## spot for 3-circuit high-voltage track, 24W, LED, 4000K, 36°, black, incl. 3-circuit adapter

The STRUCTEC Rich Color Spot, which is available with different colours and beam angles, and with a suitable adapter for the 240V 3-circuit track system, is equipped with a high-performance COB LED module which is especially suitable for excellent colour reproduction thanks to having a CRI of >90.

## TECHNICAL DATA

| Item no.:                 | 1000986                            |
|---------------------------|------------------------------------|
| Primary nominal voltage   | 220-240V ~50/60Hz mA/V             |
| Vertical tilting range    | 85 °                               |
| Horizontal rotation range | 350 °                              |
| Length                    | 16.8 cm                            |
| Height                    | 16.5 cm                            |
| Diameter                  | 9.0 cm                             |
| Net weight                | 1.117 kg                           |
| Gross weight              | 1.363 kg                           |
| IP Code                   | IP 20                              |
| Safety class              | 1                                  |
| Assembly                  | Surface                            |
| Assembly details          | Ceiling, Track Ceiling, Track Wall |
| Wattage                   | 28.0 W                             |
| Lumen                     | 2800 lm                            |
| Colour temperature        | 4000 Kelvin                        |
| Beam angle                | 36 °                               |
| Color                     | black                              |
| CRI                       | >90                                |
| Binning                   | 3                                  |
| LXXBXX data               | 70/50                              |
| Service life              | 30000 h                            |
|                           |                                    |