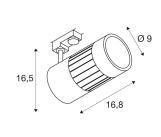

## TECHNICAL DATA

| Item no.:                 | 1000986                            |
|---------------------------|------------------------------------|
| Primary nominal voltage   | 220-240V ~50/60Hz mA/V             |
| Vertical tilting range    | 85 °                               |
| Horizontal rotation range | 350 °                              |
| Length                    | 16.8 cm                            |
| Height                    | 16.5 cm                            |
| Diameter                  | 9.0 cm                             |
| Net weight                | 1.117 kg                           |
| Gross weight              | 1.363 kg                           |
| IP Code                   | IP 20                              |
| Safety class              | 1                                  |
| Assembly                  | Surface                            |
| Assembly details          | Ceiling, Track Ceiling, Track Wall |
| Wattage                   | 28.0 W                             |
| Lumen                     | 2800 lm                            |
| Colour temperature        | 4000 Kelvin                        |
| Beam angle                | 36 °                               |
| Color                     | black                              |
| CRI                       | >90                                |
| Binning                   | 3                                  |
| LXXBXX data               | 70/50                              |
| Service life              | 30000 h                            |
|                           |                                    |