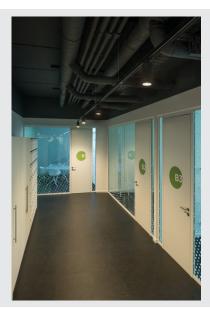

## spot for 3-circuit high-voltage track, 24W, LED, 4000K, 36°, black, incl. 3-circuit adapter

The STRUCTEC Rich Color Spot, which is available with different colours and beam angles, and with a suitable adapter for the 240V 3-circuit track system, is equipped with a high-performance COB LED module which is especially suitable for excellent colour reproduction thanks to having a CRI of >90.