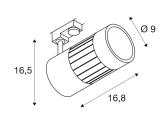

## TECHNICAL DATA

| Item no.:                 | 1000988                            |
|---------------------------|------------------------------------|
| Primary nominal voltage   | 220-240V ~50/60Hz mA/V             |
| Vertical tilting range    | 85 °                               |
| Horizontal rotation range | 350 °                              |
| Length                    | 16.8 cm                            |
| Height                    | 16.5 cm                            |
| Diameter                  | 9.0 cm                             |
| Net weight                | 1.109 kg                           |
| Gross weight              | 1.342 kg                           |
| IP Code                   | IP 20                              |
| Safety class              | 1                                  |
| Assembly                  | Surface                            |
| Assembly details          | Ceiling, Track Ceiling, Track Wall |
| Wattage                   | 28.0 W                             |
| Lumen                     | 2800 lm                            |
| Colour temperature        | 4000 Kelvin                        |
| Beam angle                | 36 °                               |
| Color                     | grey                               |
| CRI                       | >90                                |
| Binning                   | 3                                  |
| LXXBXX data               | 70/50                              |
| Service life              | 30000 h                            |
|                           |                                    |