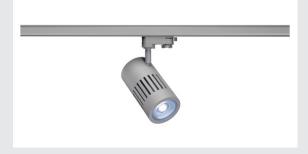

## spot for 3-circuit high-voltage track, 24W, LED, 4000K, 36°, silver-grey, incl. 3-circuit adapter

The STRUCTEC Rich Color Spot, which is available with different colours and beam angles, and with a suitable adapter for the 240V 3-circuit track system, is equipped with a high-performance COB LED module which is especially suitable for excellent colour reproduction thanks to having a CRI of >90.