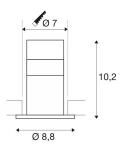

## **TECHNICAL DATA**

| Item no.:               | 1001013                  |
|-------------------------|--------------------------|
| Lamps included          | 0                        |
| Primary nominal voltage | 220-240V ~50Hz mA/V      |
| Height                  | 10.2 cm                  |
| Diameter                | 8.8 cm                   |
| Installation diameter   | 7.0 cm                   |
| Installation depth      | 10.2 cm                  |
| Net weight              | 0.265 kg                 |
| Gross weight            | 0.318 kg                 |
| IP Code                 | IP 65                    |
| Safety class            |                          |
| Impact resistance class | IK02                     |
| Impact resistance       | 0,2000000000000001 Joule |
| Assembly                | Recessed                 |
| Assembly details        | Ceiling                  |
| Wattage                 | 8.0 W                    |
| Lumen                   | 600 lm                   |
| Colour temperature      | 4000 Kelvin              |
| Beam angle              | 38 °                     |
| Color                   | black                    |
| CRI                     | >80                      |
| Binning                 | 3                        |
|                         |                          |