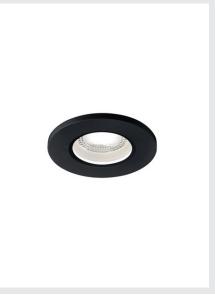

## fire protection recessed ceiling light, LED, 4000K, black, 38°, IP65

The KAMUEL LED recessed fitting is equipped with an integrated premium LED. The recessed light is made of aluminium and plastic and is fitted with a cold-white LED. The fire-resistant recessed fitting series is fire-resistant for at least 90 minutes. An appropriate dimmable constant current driver is integrated for operating the recessed fitting, and is therefore suitable for direct connection to 230 Volts. This luminaire contains built-in LED lamps and is available with different housing colours.