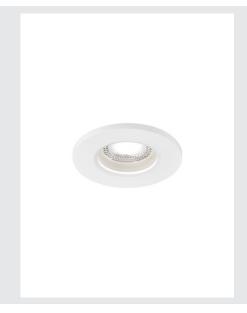

## **KAMUELA**

fire protection recessed ceiling light, LED, 4000K, white, 38°, IP65  $\,$ 

The KAMUEL LED recessed fitting is equipped with an integrated premium LED. The recessed light is made of aluminium and plastic and is fitted with a cold-white LED. The fire-resistant recessed fitting series is fire-resistant for at least 90 minutes. An appropriate dimmable constant current driver is integrated for operating the recessed fitting, and is therefore suitable for direct connection to 230 Volts. This luminaire contains built-in LED lamps and is available with different housing colours.