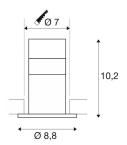

## **TECHNICAL DATA**

| Item no.:               | 1001014                  |
|-------------------------|--------------------------|
| Lamps included          | 0                        |
| Primary nominal voltage | 220-240V ~50Hz mA/V      |
| Height                  | 10.2 cm                  |
| Diameter                | 8.8 cm                   |
| Installation diameter   | 7.0 cm                   |
| Installation depth      | 10.2 cm                  |
| Net weight              | 0.276 kg                 |
| Gross weight            | 0.322 kg                 |
| IP Code                 | IP 65                    |
| Safety class            | II                       |
| Impact resistance class | IK02                     |
| Impact resistance       | 0,2000000000000001 Joule |
| Assembly                | Recessed                 |
| Assembly details        | Ceiling                  |
| Wattage                 | 8.0 W                    |
| Lumen                   | 600 lm                   |
| Colour temperature      | 4000 Kelvin              |
| Beam angle              | 38 °                     |
| Color                   | white                    |
| CRI                     | >80                      |
| Binning                 | 3                        |