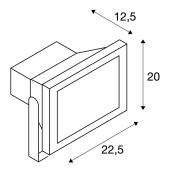

## **TECHNICAL DATA**

| Item no.:                           | 1001636                |
|-------------------------------------|------------------------|
| Lamps included                      | 0                      |
| Primary nominal voltage             | 220-240V ~50/60Hz mA/V |
| Secondary power / secondary voltage | 760 mA/V               |
| Vertical tilting range              | 90 °                   |
| Length                              | 22.5 cm                |
| Width                               | 12.5 cm                |
| Height                              | 21.5 cm                |
| Net weight                          | 2.46 kg                |
| Gross weight                        | 2.731 kg               |
| IP Code                             | IP 65                  |
| Safety class                        | I                      |
| Impact resistance class             | IK04                   |
| Impact resistance                   | 0,5 Joule              |
| Assembly                            | Surface                |
| Assembly details                    | Ceiling, Ground, Wall  |
| Wattage                             | 32.0 W                 |
| Lumen                               | 2900 lm                |
| Colour temperature                  | 3000 Kelvin            |
| Beam angle                          | 100°                   |
| Color                               | grey                   |
| CRI                                 | >80                    |
|                                     |                        |