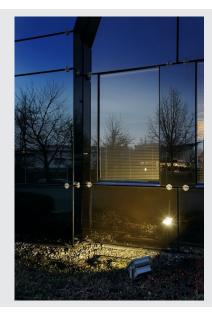

## **LED OUTDOOR BEAM**

warm white, 30W, 3000K, 100°, IP65

Powerful OUTDOOR BEAM spot for illuminating areas and spaces. With a tiltable installation bracket and protection class IP65, the spot is suitable for outdoor installation on the wall, ceiling or on the floor. The electrical connection of the spot, which is available in warm white and neutral white, is made directly by the built-in driver and the connection lead with mains plug to the 230V mains supply. An earth spike is available as an option for simplified floor installation.