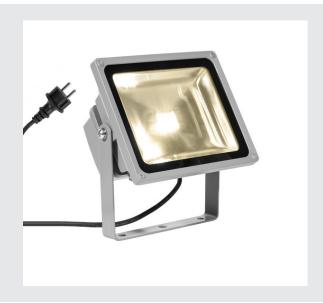

## **LED OUTDOOR BEAM**

warm white, 30W, 3000K, 100°, IP65

Powerful OUTDOOR BEAM spot for illuminating areas and spaces. With a tiltable installation bracket and protection class IP65, the spot is suitable for outdoor installation on the wall, ceiling or on the floor. The electrical connection of the spot, which is available in warm white and neutral white, is made directly by the built-in driver and the connection lead with mains plug to the 230V mains supply. An earth spike is available as an option for simplified floor installation.

## **TECHNICAL DATA**

| Item no.:                           | 1001636                |
|-------------------------------------|------------------------|
| Lamps included                      | 0                      |
| Primary nominal voltage             | 220-240V ~50/60Hz mA/V |
| Secondary power / secondary voltage | 760 mA/V               |
| Vertical tilting range              | 90 °                   |
| Length                              | 22.5 cm                |
| Width                               | 12.5 cm                |
| Height                              | 21.5 cm                |
| Net weight                          | 2.46 kg                |
| Gross weight                        | 2.731 kg               |
| IP Code                             | IP 65                  |
| Safety class                        | I                      |
| Impact resistance class             | IK04                   |
| Impact resistance                   | 0,5 Joule              |
| Assembly                            | Surface                |
| Assembly details                    | Ceiling, Ground, Wall  |
| Wattage                             | 32.0 W                 |
| Lumen                               | 2900 lm                |
| Colour temperature                  | 3000 Kelvin            |
| Beam angle                          | 100°                   |
| Color                               | grey                   |
| CRI                                 | >80                    |
|                                     |                        |