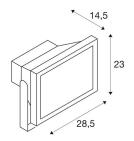

## **TECHNICAL DATA**

| Item no.:                           | 1001638                |  |  |
|-------------------------------------|------------------------|--|--|
| Lamps included                      | 0                      |  |  |
| Primary nominal voltage             | 220-240V ~50/60Hz mA/V |  |  |
| Secondary power / secondary voltage | 640 mA/V               |  |  |
| Vertical tilting range              | 90 °                   |  |  |
| Length                              | 28.6 cm                |  |  |
| Width                               | 15.0 cm                |  |  |
| Height                              | 23.6 cm                |  |  |
| Net weight                          | 3.499 kg               |  |  |
| Gross weight                        | 3.877 kg               |  |  |
| IP Code                             | IP 65                  |  |  |
| Safety class                        | I                      |  |  |
| Impact resistance class             | IK04                   |  |  |
| Impact resistance                   | 0,5 Joule              |  |  |
| Assembly                            | Surface                |  |  |
| Assembly details                    | Ceiling, Ground, Wall  |  |  |
| Wattage                             | 54.0 W                 |  |  |
| Lumen                               | 5100 lm                |  |  |
| Colour temperature                  | 3000 Kelvin            |  |  |
| Beam angle                          | 100°                   |  |  |
| Color                               | grey                   |  |  |
| CRI                                 | >80                    |  |  |
|                                     |                        |  |  |