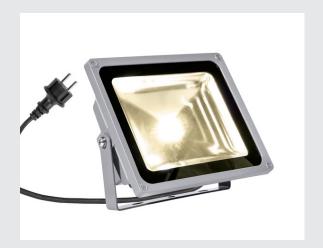

## **LED OUTDOOR BEAM**

warm white, 50W, 3000K, 100°, IP65  $\,$ 

Powerful OUTDOOR BEAM spot for illuminating areas and spaces. With a tiltable installation bracket and protection class IP65, the spot is suitable for outdoor installation on the wall, ceiling or on the floor. The electrical connection of the spot, which is available in warm white and neutral white, is made directly by the built-in driver and the connection lead with mains plug to the 230V mains supply. A wall bracket is available as an option for simplified wall installation.