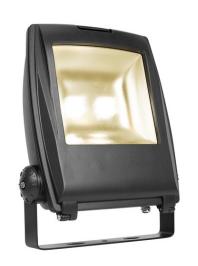

## LED FLOOD LIGHT

## 80W, black, 3000K, 90°

Powerful FLOOD LIGHT spot for illuminating areas and spaces. With a tiltable installation bracket and protection class IP65, the spot is suitable for outdoor installation on the wall, ceiling or on the floor. The electrical connection of the spot, which is available in warm white and neutral white, is made directly by the built-in driver and the connection lead with mains plug to the 230V mains supply. An earth spike is available as an option for simplified floor installation.

## **TECHNICAL DATA**

| Item no.:                           | 1001645                |
|-------------------------------------|------------------------|
| Primary nominal voltage             | 220-240V ~50/60Hz mA/V |
| Secondary power / secondary voltage | 1150 mA/V              |
| Vertical tilting range              | 180 °                  |
| Length                              | 31.8 cm                |
| Width                               | 10.5 cm                |
| Height                              | 40.8 cm                |
| Net weight                          | 4.737 kg               |
| Gross weight                        | 5.206 kg               |
| IP Code                             | IP 65                  |
| Safety class                        | 1                      |
| Assembly                            | Surface                |
| Assembly details                    | Ceiling,Ground,Wall    |
| Wattage                             | 81.0 W                 |
| Lumen                               | 6300 lm                |
| Colour temperature                  | 3000 Kelvin            |
| Beam angle                          | 90 °                   |
| Color                               | black                  |
| CRI                                 | >80                    |
| Binning                             | 3                      |
| LXXBXX data                         | 70/50                  |
| Service life                        | 30000 h                |
|                                     |                        |