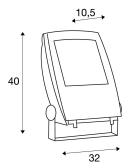

## **TECHNICAL DATA**

| Item no.:                           | 1001645                |
|-------------------------------------|------------------------|
| Primary nominal voltage             | 220-240V ~50/60Hz mA/V |
| Secondary power / secondary voltage | 1150 mA/V              |
| Vertical tilting range              | 180 °                  |
| Length                              | 31.8 cm                |
| Width                               | 10.5 cm                |
| Height                              | 40.8 cm                |
| Net weight                          | 4.737 kg               |
| Gross weight                        | 5.206 kg               |
| IP Code                             | IP 65                  |
| Safety class                        | 1                      |
| Assembly                            | Surface                |
| Assembly details                    | Ceiling,Ground,Wall    |
| Wattage                             | 81.0 W                 |
| Lumen                               | 6300 lm                |
| Colour temperature                  | 3000 Kelvin            |
| Beam angle                          | 90 °                   |
| Color                               | black                  |
| CRI                                 | >80                    |
| Binning                             | 3                      |
| LXXBXX data                         | 70/50                  |
| Service life                        | 30000 h                |
|                                     |                        |