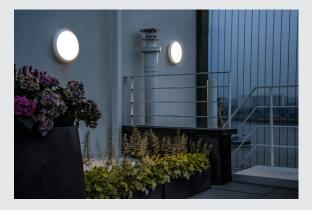

## LED Outdoor surface-mounted wall and ceiling light, white IP65 3000/4000K

The RUBA luminaire is a wall and ceiling light for universal use outdoors. Three different diameters are available, with or without motion sensors with microwave technology. The light temperature is switchable in all versions. The electrical connection is made directly to the 230V mains supply.