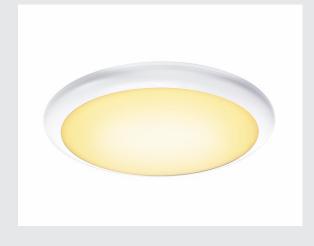

## LED Outdoor surface-mounted wall and ceiling light, white IP65 3000/4000K

The RUBA luminaire is a wall and ceiling light for universal use outdoors. Three different diameters are available, with or without motion sensors with microwave technology. The light temperature is switchable in all versions. The electrical connection is made directly to the 230V mains supply.