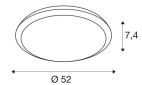

## **TECHNICAL DATA**

| Item no.:                           | 1001914                |
|-------------------------------------|------------------------|
| Primary nominal voltage             | 220-240V ~50/60Hz mA/V |
| Secondary power / secondary voltage | 700 mA/V               |
| Height                              | 7.4 cm                 |
| Diameter                            | 52.0 cm                |
| Net weight                          | 2.553 kg               |
| Gross weight                        | 3.212 kg               |
| IP Code                             | IP 65                  |
| Safety class                        |                        |
| Impact resistance class             | IK08                   |
| Impact resistance                   | 5 Joule                |
| Assembly                            | Surface                |
| Assembly details                    | Ceiling,Wall           |
| Number of through-wires             | 10                     |
| Wattage                             | 27.0 W                 |
| Lumen                               | 2500 lm                |
| Beam angle                          | 120 °                  |
| Color                               | white                  |
| CRI                                 | >80                    |
| Binning                             | 4                      |
| LXXBXX data                         | 70/50                  |
| Service life                        | 30000 h                |
|                                     |                        |