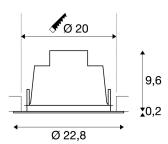

## **TECHNICAL DATA**

| Item no.:                           | 1001976                |
|-------------------------------------|------------------------|
| Primary nominal voltage             | 220-240V ~50/60Hz mA/V |
| Secondary power / secondary voltage | 260 mA/V               |
| Height                              | 9.8 cm                 |
| Diameter                            | 22.8 cm                |
| Installation diameter               | 20.0 cm                |
| Installation depth                  | 11.0 cm                |
| Net weight                          | 0.562 kg               |
| Gross weight                        | 0.818 kg               |
| IP Code                             | IP 20                  |
| Safety class                        | 1                      |
| Assembly                            | Recessed               |
| Assembly details                    | Ceiling                |
| Wattage                             | 21.0 W                 |
| Lumen                               | 1600 lm                |
| Beam angle                          | 60 °                   |
| Color                               | white                  |
| CRI                                 | >90                    |
| UGR ?                               | 19.0000                |
| Binning                             | 4                      |
| LXXBXX data                         | 70/50                  |
| Service life                        | 25000 h                |
|                                     |                        |