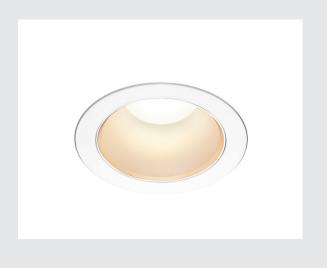

## **RILO DL**

## LED indoor recessed ceiling light, white/chrome, 3000/4000K, 24W

RILO series LED recessed ceiling lights impress with their innovative technology. The light colour can be adjusted via a switch during installation, and the UGR value is less than 19 and the Cri is greater than 90! The luminaire, which is available with a white housing, is connected directly to the 230V mains voltage supply.