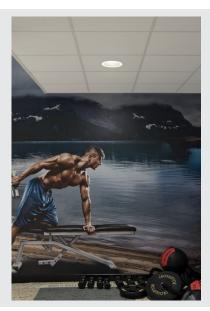

## **RILO DL**

## LED indoor recessed ceiling light, white/chrome, 3000/4000K, 24W

RILO series LED recessed ceiling lights impress with their innovative technology. The light colour can be adjusted via a switch during installation, and the UGR value is less than 19 and the Cri is greater than 90! The luminaire, which is available with a white housing, is connected directly to the 230V mains voltage supply.