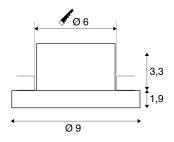

## **TECHNICAL DATA**

| Item no.:                           | 1002120                |
|-------------------------------------|------------------------|
| Primary nominal voltage             | 220-240V ~50/60Hz mA/V |
| Secondary power / secondary voltage | 350 mA/V               |
| Height                              | 5.2 cm                 |
| Diameter                            | 9.0 cm                 |
| Installation diameter               | 6.0 cm                 |
| Installation depth                  | 6.0 cm                 |
| Net weight                          | 0.37 kg                |
| Gross weight                        | 0.45 kg                |
| IP Code                             | IP 20                  |
| Safety class                        | II                     |
| Assembly                            | Recessed               |
| Assembly details                    | Ceiling                |
| Dimmable                            | Ja                     |
| Dimming technology                  | Dim-to-Warm            |
| Wattage                             | 7.3 W                  |
| Lumen                               | 460 lm                 |
| Beam angle                          | 38 °                   |
| Color                               | transparent            |
| CRI                                 | >95                    |
| Binning                             | 3                      |
| LXXBXX data                         | 70/50                  |