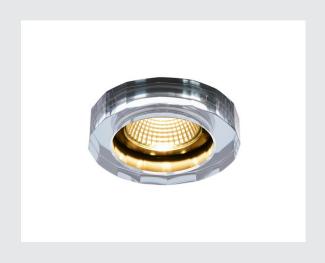

## **CRYSTAL DL**

## LED indoor recessed ceiling light, clear, 1800-3000K

With the CRYSTAL LED recessed fitting we are providing you with, a recessed fitting made from crystal glass which creates various prismatic effects because of the halogen bulb that is used. To operate the recessed fitting, a matching transformer with 12V alternating current is required.