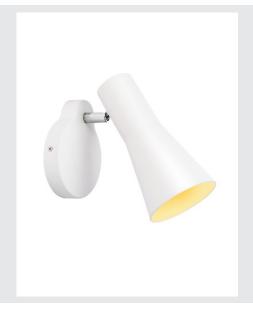

## PHELIA WL

Indoor surface-mounted wall light, QPAR51, white, max. 35W

The PHELIA wall light comes in several colour variants and impresses with its elegant conical lamp shade and its puristic appearance. The luminaire is made of aluminium and steel and, thanks to the GU10 socket, is suitable for both halogen and LED lamps. The wall light comes with a switch and can be directly connected to a 230 V supply.