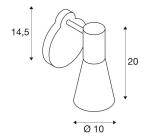

## **TECHNICAL DATA**

| Item no.:                   | 1002122            |
|-----------------------------|--------------------|
| Socket                      | GU10               |
| Lamp                        | QPAR51             |
| Number of sockets           | 1                  |
| Lamps included              | 0                  |
| Primary nominal voltage     | 230V ~50/60Hz mA/V |
| Tilt range                  | 90 °               |
| Horizontal rotation range   | 350 °              |
| Length                      | 20.0 cm            |
| Width                       | 11.8 cm            |
| Height                      | 15.0 cm            |
| Net weight                  | 0.506 kg           |
| Gross weight                | 0.644 kg           |
| IP Code                     | IP 20              |
| Safety class                | I                  |
| Assembly                    | Surface            |
| Assembly details            | Wall               |
| Wattage                     | 35.0 W             |
| Color                       | white              |
| Maximum ambient temperature | 35 °C              |
| BIG WHITE Page              | 203                |
|                             |                    |