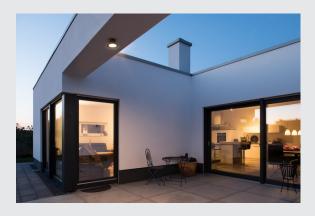

## LED Outdoor surface-mounted ceiling light, anthracite, IP44, 3000K

The MALU family luminaires, which are made of aluminium, provide solutions for the ceiling, wall and standing light areas. Thanks to its IP55 protection class, the luminaires are suitable for outdoor use. The electrical connection is made directly to the 230V mains supply. The unusual lamp head means that the built-in LED has particularly wide light distribution.