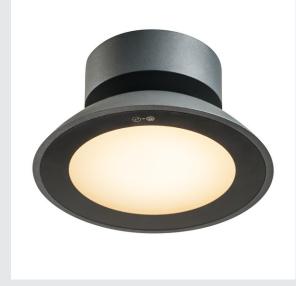

## LED Outdoor surface-mounted ceiling light, anthracite, IP44, 3000K

The MALU family luminaires, which are made of aluminium, provide solutions for the ceiling, wall and standing light areas. Thanks to its IP55 protection class, the luminaires are suitable for outdoor use. The electrical connection is made directly to the 230V mains supply. The unusual lamp head means that the built-in LED has particularly wide light distribution.

## **TECHNICAL DATA**

| Item no.:                         | 1002157                |
|-----------------------------------|------------------------|
| Number of different light outlets | 1                      |
| Primary nominal voltage           | 220-240V ~50/60Hz mA/V |
| Diameter                          | 16.0 cm                |
| Depth                             | 8.8 cm                 |
| Net weight                        | 0.747 kg               |
| Gross weight                      | 0.94 kg                |
| IP Code                           | IP 44                  |
| Safety class                      | 1                      |
| Impact resistance class           | IK03                   |
| Assembly                          | Surface                |
| Assembly details                  | Ceiling                |
| Number of through-wires           | 100                    |
| Wattage                           | 9.2 W                  |
| Lumen                             | 360 lm                 |
| Colour temperature                | 3000 Kelvin            |
| Beam angle                        | 100 °                  |
| Color                             | anthracite             |
| CRI                               | >80                    |
| Binning                           | 5                      |
| LXXBXX data                       | 70/50                  |
| Service life                      | 35000 h                |
|                                   |                        |