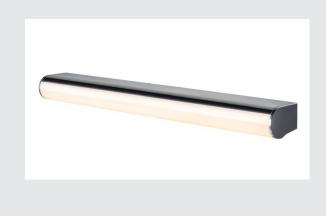

## MARYLIN

## LED Outdoor surface-mounted wall light, chrome, IP44, 3000K, 15W

The elegant and slender MARYLIN wall light is made from white plastic and chrome-plated aluminium, and has a strong design character with high recognition value. The integrated Premium LED provides a pleasant lighting effect. Available in different lengths, the lights are most suitable as mirror lights. The in-built LED driver allows it to be directly connected to the 230V mains supply.

## **TECHNICAL DATA**

| Item no.:                           | 1002191                |
|-------------------------------------|------------------------|
| Primary nominal voltage             | 220-240V ~50/60Hz mA/V |
| Secondary power / secondary voltage | 350 mA/V               |
| Length                              | 60.0 cm                |
| Width                               | 5.2 cm                 |
| Height                              | 7.2 cm                 |
| Net weight                          | 1.212 kg               |
| Gross weight                        | 1.512 kg               |
| IP Code                             | IP 44                  |
| Safety class                        | 11                     |
| Assembly                            | Surface                |
| Assembly details                    | Wall                   |
| Wattage                             | 15.0 W                 |
| Lumen                               | 1280 lm                |
| Beam angle                          | 120 °                  |
| Color                               | chrome                 |
| CRI                                 | >80                    |
| Binning                             | 6                      |
| LXXBXX data                         | 70/50                  |
| Service life                        | 35000 h                |
| Maximum ambient temperature         | 35 °C                  |
| BIG WHITE Page                      | 212                    |
|                                     |                        |