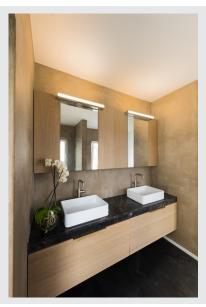

## LED Outdoor surface-mounted wall light, chrome, IP44, 3000K, 15W

The elegant and slender MARYLIN wall light is made from white plastic and chrome-plated aluminium, and has a strong design character with high recognition value. The integrated Premium LED provides a pleasant lighting effect. Available in different lengths, the lights are most suitable as mirror lights. The in-built LED driver allows it to be directly connected to the 230V mains supply.