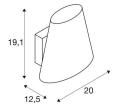

## **TECHNICAL DATA**

| Item no.:               | 1002859                |
|-------------------------|------------------------|
| Socket                  | G9                     |
| Lamp                    | QT14                   |
| Number of sockets       | 1                      |
| Lamps included          | 0                      |
| Primary nominal voltage | 220-240V ~50/60Hz mA/V |
| Length                  | 20.0 cm                |
| Width                   | 12.5 cm                |
| Height                  | 19.1 cm                |
| Net weight              | 1.29 kg                |
| Gross weight            | 1.668 kg               |
| IP Code                 | IP 20                  |
| Safety class            | I                      |
| Assembly                | Surface                |
| Assembly details        | Wall                   |
| Wattage                 | 42.0 W                 |
| Color                   | chrome                 |
| BIG WHITE Page          | 197                    |
|                         | <del></del>            |