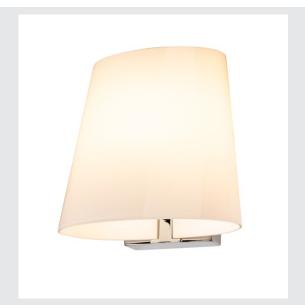

## Indoor LED recessed wall light, chrome, frosted glass

The COUPA WL wall light impresses with a successful combination of chrome-plated steel and glass elements. As an extension to the COUPA FLEXLED, it provides the perfect solution for demanding installations. Equipped with a G9 socket, the luminaire is suitable for connecting directly to the 230V mains power supply.