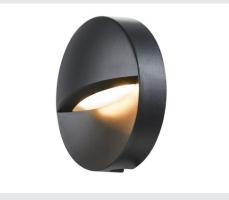

## DOWNUNDER OUT

## round WL Outdoor LED recessed wall light, anthracite, 3000K

A wall-mounted light such as the DOWNUNDER OUT is protected against water jets from all directions and also against dust deposits. Protection category IP55 guarantees problem-free use outdoors. Here at SLV, we work hard on our service and our lights, to ensure that you are satisfied. This attitude and our commitment to quality and design have allowed us to enjoy success for almost 40 years. For this reason, we offer a 5-year warranty for our products.