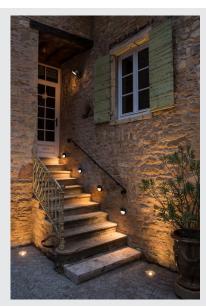

## DOWNUNDER OUT

## round WL Outdoor LED recessed wall light, anthracite, 3000K

A wall-mounted light such as the DOWNUNDER OUT is protected against water jets from all directions and also against dust deposits. Protection category IP55 guarantees problem-free use outdoors. Here at SLV, we work hard on our service and our lights, to ensure that you are satisfied. This attitude and our commitment to quality and design have allowed us to enjoy success for almost 40 years. For this reason, we offer a 5-year warranty for our products.