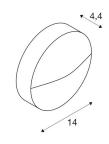

## **TECHNICAL DATA**

| Item no.:                           | 1002868                |
|-------------------------------------|------------------------|
| Primary nominal voltage             | 100-277V ~50/60Hz mA/V |
| Secondary power / secondary voltage | 500 mA/V               |
| Diameter                            | 14.0 cm                |
| Depth                               | 4.4 cm                 |
| Net weight                          | 0.412 kg               |
| Gross weight                        | 0.495 kg               |
| IP Code                             | IP 65                  |
| Safety class                        | 1                      |
| Assembly                            | Surface                |
| Assembly details                    | Wall                   |
| Wattage                             | 4.5 W                  |
| Lumen                               | 140 lm                 |
| Color                               | anthracite             |
| CRI                                 | >80                    |
| Binning                             | 3                      |
| LXXBXX data                         | 70/50                  |
| Service life                        | 30000 h                |
| Minimum ambient temperature         | -20 °C                 |
| Maximum ambient temperature         | 40 °C                  |
| BIG WHITE Page                      | 632                    |
|                                     |                        |