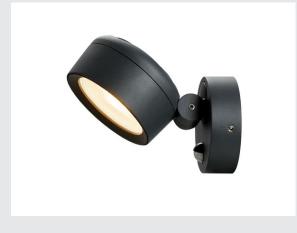

## **ESKINA SENSOR**

## Outdoor surface-mounted wall and ceiling light, anthracite, 3000/4000K, IP65, dimmable

A new family in the SLV lighting world! We are providing you with an integrated outdoor lighting solution with the ESKINA family. Regardless of whether it is a floor stand, a wall and ceiling light or a display fitting. You will find the right light for any application. All of the luminaires can be operated with 3000 K or 4000 K. Versions with motion sensors are also available.