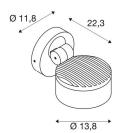

## **TECHNICAL DATA**

| Item no.:                           | 1002904                  |
|-------------------------------------|--------------------------|
| Primary nominal voltage             | 220-240V ~50/60Hz mA/V   |
| Secondary power / secondary voltage | 350 mA/V                 |
| Vertical tilting range              | 105 °                    |
| Horizontal rotation range           | 340 °                    |
| Height                              | 22.3 cm                  |
| Diameter                            | 13.8 cm                  |
| Net weight                          | 1.261 kg                 |
| Gross weight                        | 1.478 kg                 |
| IP Code                             | IP 54                    |
| Safety class                        | 1                        |
| Impact resistance class             | IK02                     |
| Impact resistance                   | 0,2000000000000001 Joule |
| Assembly                            | Surface                  |
| Assembly details                    | Wall                     |
| Dimmable                            | Ja                       |
| Dimming technology                  | trailing edge            |
| Number of through-wires             | 20                       |
| Wattage                             | 14.5 W                   |
| Lumen                               | 1000 lm                  |
| Beam angle                          | 95 °                     |
| Color                               | anthracite               |
|                                     |                          |