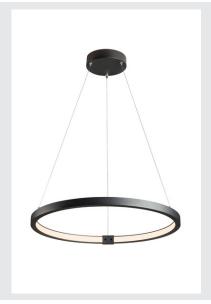

## **ONE 60 DALI**

## Indoor LED pendant, black, 3000/4000K

Do you want particularly pleasant, DALI dimmable light for your room in conjunction with an unusual design? This is exactly what the ONE luminaire family provides! Regardless of whether it is a wall light or a pendant, ONE will put every room is the right light. This surface-mounted wall light is sustainable and low-maintenance thanks to the anticipated service life of 30,000 hours.