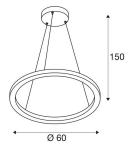

## **TECHNICAL DATA**

| Item no.:                           | 1002909                |  |  |
|-------------------------------------|------------------------|--|--|
| Primary nominal voltage             | 220-240V ~50/60Hz mA/V |  |  |
| Secondary power / secondary voltage | 600 mA/V               |  |  |
| Pendant length                      | 150.0 cm               |  |  |
| Height                              | 3.0 cm                 |  |  |
| Diameter                            | 60.0 cm                |  |  |
| Net weight                          | 1.812 kg               |  |  |
| Gross weight                        | 3.515 kg               |  |  |
| IP Code                             | IP 20                  |  |  |
| Safety class                        | I                      |  |  |
| Assembly                            | Surface                |  |  |
| Assembly details                    | Ceiling                |  |  |
| Dimmable                            | Ja                     |  |  |
| Dimming technology                  | DALI                   |  |  |
| Wattage                             | 25.0 W                 |  |  |
| Lumen                               | 1500 lm                |  |  |
| Color                               | black                  |  |  |
| CRI                                 | >80                    |  |  |
| Binning                             | 3                      |  |  |
| LXXBXX data                         | 70/50                  |  |  |
| Service life                        | 30000 h                |  |  |
| Minimum ambient temperature         | -20 °C                 |  |  |
|                                     | -                      |  |  |