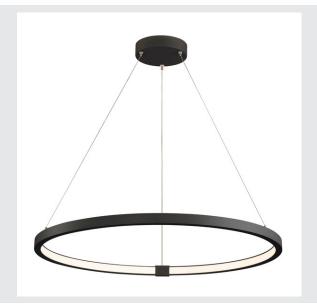

## **ONE 80 DALI**

## Indoor LED pendant, black, 3000/4000K

Do you want particularly pleasant, DALI dimmable light for your room in conjunction with an unusual design? This is exactly what the ONE luminaire family provides! Regardless of whether it is a wall light or a pendant, ONE will put every room is the right light. This surface-mounted wall light is sustainable and low-maintenance thanks to the anticipated service life of 30,000 hours.