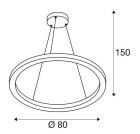

## **TECHNICAL DATA**

| Item no.:                           | 1002911                |  |  |
|-------------------------------------|------------------------|--|--|
| Primary nominal voltage             | 220-240V ~50/60Hz mA/V |  |  |
| Secondary power / secondary voltage | 800 mA/V               |  |  |
| Pendant length                      | 150.0 cm               |  |  |
| Height                              | 3.0 cm                 |  |  |
| Diameter                            | 80.0 cm                |  |  |
| Net weight                          | 2.05 kg                |  |  |
| Gross weight                        | 4.748 kg               |  |  |
| IP Code                             | IP 20                  |  |  |
| Safety class                        | I                      |  |  |
| Assembly                            | Surface                |  |  |
| Assembly details                    | Ceiling                |  |  |
| Dimmable                            | Ja                     |  |  |
| Dimming technology                  | DALI                   |  |  |
| Wattage                             | 35.0 W                 |  |  |
| Lumen                               | 2200 lm                |  |  |
| Color                               | black                  |  |  |
| CRI                                 | >80                    |  |  |
| Binning                             | 3                      |  |  |
| LXXBXX data                         | 70/50                  |  |  |
| Service life                        | 30000 h                |  |  |
| Minimum ambient temperature         | -20 °C                 |  |  |
|                                     |                        |  |  |