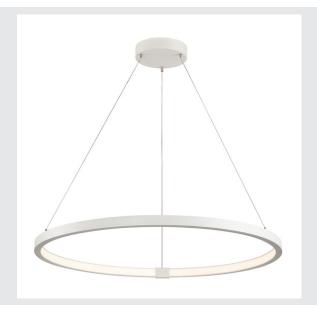

## **ONE 80 DALI**

## Indoor LED pendant, white, 3000/4000K

Do you want particularly pleasant, DALI dimmable light for your room in conjunction with an unusual design? This is exactly what the ONE luminaire family provides! Regardless of whether it is a wall light or a pendant, ONE will put every room is the right light. This surface-mounted wall light is sustainable and low-maintenance thanks to the anticipated service life of 30,000 hours.