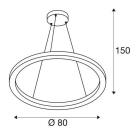

## **TECHNICAL DATA**

| Item no.:                           | 1002912                |  |  |
|-------------------------------------|------------------------|--|--|
| Primary nominal voltage             | 220-240V ~50/60Hz mA/V |  |  |
| Secondary power / secondary voltage | 800 mA/V               |  |  |
| Pendant length                      | 150.0 cm               |  |  |
| Height                              | 3.0 cm                 |  |  |
| Diameter                            | 80.0 cm                |  |  |
| Net weight                          | 2.064 kg               |  |  |
| Gross weight                        | 4.716 kg               |  |  |
| IP Code                             | IP 20                  |  |  |
| Safety class                        | I                      |  |  |
| Assembly                            | Surface                |  |  |
| Assembly details                    | Ceiling                |  |  |
| Dimmable                            | Ja                     |  |  |
| Dimming technology                  | DALI                   |  |  |
| Wattage                             | 35.0 W                 |  |  |
| Lumen                               | 2200 lm                |  |  |
| Color                               | white                  |  |  |
| CRI                                 | >80                    |  |  |
| Binning                             | 3                      |  |  |
| LXXBXX data                         | 70/50                  |  |  |
| Service life                        | 30000 h                |  |  |
| Minimum ambient temperature         | -20 °C                 |  |  |
|                                     |                        |  |  |