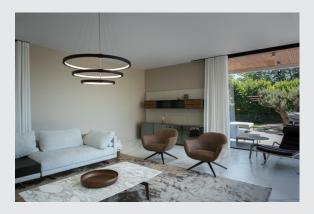

## Indoor LED pendant, black, 3000/4000K

Do you want particularly pleasant, DALI dimmable light for your room in conjunction with an unusual design? This is exactly what the ONE luminaire family provides! Regardless of whether it is a wall light or a pendant, ONE will put every room is the right light. This surface-mounted wall light is sustainable and low-maintenance thanks to the anticipated service life of 30,000 hours.