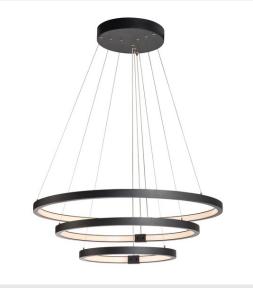

## ONE TRIPLE DALI

## Indoor LED pendant, black, 3000/4000K

Do you want particularly pleasant, DALI dimmable light for your room in conjunction with an unusual design? This is exactly what the ONE luminaire family provides! Regardless of whether it is a wall light or a pendant, ONE will put every room is the right light. This surface-mounted wall light is sustainable and low-maintenance thanks to the anticipated service life of 30,000 hours.