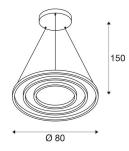

## **TECHNICAL DATA**

| Item no.:                           | 1002913                |
|-------------------------------------|------------------------|
| Primary nominal voltage             | 220-240V ~50/60Hz mA/V |
| Secondary power / secondary voltage | 1700 mA/V              |
| Pendant length                      | 150.0 cm               |
| Height                              | 3.0 cm                 |
| Diameter                            | 80.0 cm                |
| Net weight                          | 4.138 kg               |
| Gross weight                        | 4.428 kg               |
| IP Code                             | IP 20                  |
| Safety class                        | I                      |
| Assembly                            | Surface                |
| Assembly details                    | Ceiling                |
| Dimmable                            | Ja                     |
| Dimming technology                  | DALI                   |
| Wattage                             | 65.0 W                 |
| Lumen                               | 4200 lm                |
| Color                               | black                  |
| CRI                                 | >80                    |
| Binning                             | 3                      |
| LXXBXX data                         | 70/50                  |
| Service life                        | 30000 h                |
| Minimum ambient temperature         | -25 °C                 |
|                                     | ·                      |