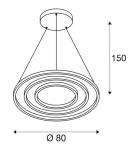

## **TECHNICAL DATA**

| Item no.:                           | 1002914                |
|-------------------------------------|------------------------|
| Primary nominal voltage             | 220-240V ~50/60Hz mA/V |
| Secondary power / secondary voltage | 1700 mA/V              |
| Pendant length                      | 150.0 cm               |
| Height                              | 3.0 cm                 |
| Diameter                            | 80.0 cm                |
| Net weight                          | 4.503 kg               |
| Gross weight                        | 7.313 kg               |
| IP Code                             | IP 20                  |
| Safety class                        | 1                      |
| Assembly                            | Surface                |
| Assembly details                    | Ceiling                |
| Dimmable                            | Ja                     |
| Dimming technology                  | DALI                   |
| Wattage                             | 65.0 W                 |
| Lumen                               | 4200 lm                |
| Color                               | white                  |
| CRI                                 | >80                    |
| Binning                             | 3                      |
| LXXBXX data                         | 70/50                  |
| Service life                        | 30000 h                |
| Minimum ambient temperature         | -25 °C                 |
|                                     |                        |