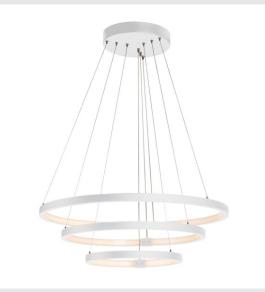

## **ONE TRIPLE DALI**

## Indoor LED pendant, white, 3000/4000K

Do you want particularly pleasant, DALI dimmable light for your room in conjunction with an unusual design? This is exactly what the ONE luminaire family provides! Regardless of whether it is a wall light or a pendant, ONE will put every room is the right light. This surface-mounted wall light is sustainable and low-maintenance thanks to the anticipated service life of 30,000 hours.