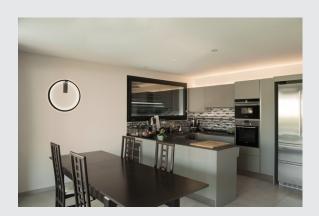

## **ONE 60 DALI**

## Indoor LED recessed wall light, black, 3000/4000K

Do you want particularly pleasant, DALI dimmable light for your room in conjunction with an unusual design? This is exactly what the ONE luminaire family provides! Regardless of whether it is a wall light or a pendant, ONE will put every room is the right light. This surface-mounted wall light is sustainable and low-maintenance thanks to the anticipated service life of 30,000 hours.