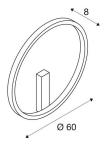

## **TECHNICAL DATA**

| Item no.:                           | 1002918                |
|-------------------------------------|------------------------|
| Primary nominal voltage             | 220-240V ~50/60Hz mA/V |
| Secondary power / secondary voltage | 600 mA/V               |
| Diameter                            | 60.0 cm                |
| Depth                               | 8.0 cm                 |
| Net weight                          | 1.595 kg               |
| Gross weight                        | 3.313 kg               |
| IP Code                             | IP 20                  |
| Safety class                        | I                      |
| Assembly                            | Surface                |
| Assembly details                    | Ceiling,Wall           |
| Dimmable                            | Ja                     |
| Dimming technology                  | DALI                   |
| Wattage                             | 25.0 W                 |
| Lumen                               | 1500 lm                |
| Color                               | black                  |
| CRI                                 | >80                    |
| Binning                             | 3                      |
| LXXBXX data                         | 70/50                  |
| Service life                        | 30000 h                |
| Minimum ambient temperature         | -20 °C                 |
| Maximum ambient temperature         | 50 °C                  |
|                                     |                        |