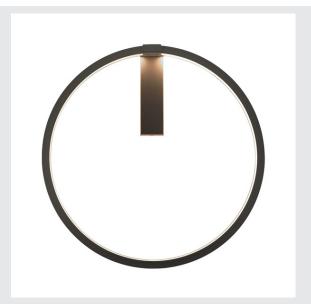

## **ONE 60 DALI**

## Indoor LED recessed wall light, black, 3000/4000K

Do you want particularly pleasant, DALI dimmable light for your room in conjunction with an unusual design? This is exactly what the ONE luminaire family provides! Regardless of whether it is a wall light or a pendant, ONE will put every room is the right light. This surface-mounted wall light is sustainable and low-maintenance thanks to the anticipated service life of 30,000 hours.

## **TECHNICAL DATA**

| Item no.:                           | 1002918                |
|-------------------------------------|------------------------|
| Primary nominal voltage             | 220-240V ~50/60Hz mA/V |
| Secondary power / secondary voltage | 600 mA/V               |
| Diameter                            | 60.0 cm                |
| Depth                               | 8.0 cm                 |
| Net weight                          | 1.595 kg               |
| Gross weight                        | 3.313 kg               |
| IP Code                             | IP 20                  |
| Safety class                        | I                      |
| Assembly                            | Surface                |
| Assembly details                    | Ceiling,Wall           |
| Dimmable                            | Ja                     |
| Dimming technology                  | DALI                   |
| Wattage                             | 25.0 W                 |
| Lumen                               | 1500 lm                |
| Color                               | black                  |
| CRI                                 | >80                    |
| Binning                             | 3                      |
| LXXBXX data                         | 70/50                  |
| Service life                        | 30000 h                |
| Minimum ambient temperature         | -20 °C                 |
| Maximum ambient temperature         | 50 °C                  |
|                                     |                        |