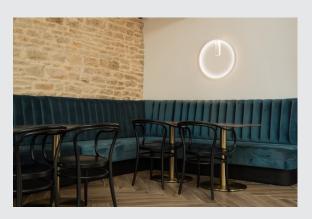

## ONE 60 DALI

## Indoor LED recessed wall light, white, 3000/4000K

Do you want particularly pleasant, DALI dimmable light for your room in conjunction with an unusual design? This is exactly what the ONE luminaire family provides! Regardless of whether it is a wall light or a pendant, ONE will put every room is the right light. This surface-mounted wall light is sustainable and low-maintenance thanks to the anticipated service life of 30,000 hours.