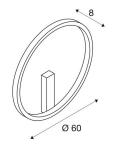

## **TECHNICAL DATA**

| Item no.:                           | 1002919                |
|-------------------------------------|------------------------|
| Primary nominal voltage             | 220-240V ~50/60Hz mA/V |
| Secondary power / secondary voltage | 600 mA/V               |
| Diameter                            | 60.0 cm                |
| Depth                               | 8.0 cm                 |
| Net weight                          | 1.68 kg                |
| Gross weight                        | 3.307 kg               |
| IP Code                             | IP 20                  |
| Safety class                        | 1                      |
| Assembly                            | Surface                |
| Assembly details                    | Ceiling,Wall           |
| Dimmable                            | Ja                     |
| Dimming technology                  | DALI                   |
| Wattage                             | 25.0 W                 |
| Lumen                               | 1500 lm                |
| Color                               | white                  |
| CRI                                 | >80                    |
| Binning                             | 3                      |
| LXXBXX data                         | 70/50                  |
| Service life                        | 30000 h                |
| Minimum ambient temperature         | -20 °C                 |
| Maximum ambient temperature         | 50 °C                  |
|                                     |                        |