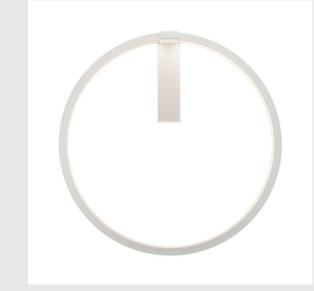

## ONE 60 DALI

## Indoor LED recessed wall light, white, 3000/4000K

Do you want particularly pleasant, DALI dimmable light for your room in conjunction with an unusual design? This is exactly what the ONE luminaire family provides! Regardless of whether it is a wall light or a pendant, ONE will put every room is the right light. This surface-mounted wall light is sustainable and low-maintenance thanks to the anticipated service life of 30,000 hours.

## **TECHNICAL DATA**

| Item no.:                           | 1002919                |
|-------------------------------------|------------------------|
| Primary nominal voltage             | 220-240V ~50/60Hz mA/V |
| Secondary power / secondary voltage | 600 mA/V               |
| Diameter                            | 60.0 cm                |
| Depth                               | 8.0 cm                 |
| Net weight                          | 1.68 kg                |
| Gross weight                        | 3.307 kg               |
| IP Code                             | IP 20                  |
| Safety class                        | 1                      |
| Assembly                            | Surface                |
| Assembly details                    | Ceiling,Wall           |
| Dimmable                            | Ja                     |
| Dimming technology                  | DALI                   |
| Wattage                             | 25.0 W                 |
| Lumen                               | 1500 lm                |
| Color                               | white                  |
| CRI                                 | >80                    |
| Binning                             | 3                      |
| LXXBXX data                         | 70/50                  |
| Service life                        | 30000 h                |
| Minimum ambient temperature         | -20 °C                 |
| Maximum ambient temperature         | 50 °C                  |
|                                     |                        |