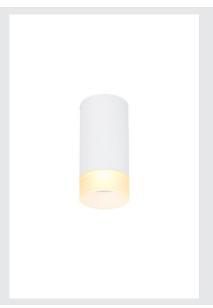

## **ASTINA QPAR51**

## Indoor surface-mounted ceiling light, white

The ASTINA high-voltage ceiling light is made from aluminium and is suitable for the use of GU10 halogen as well as for retrofitting LED lamps. The housing of the luminaire is equipped with a glass cover, which provides colour differentiation by means of indirect illumination. The ASTINA CL is supplied ready for direct connection to a 230V mains power supply.