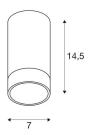

## **TECHNICAL DATA**

| Item no.:               | 1002934                |  |  |
|-------------------------|------------------------|--|--|
| Socket                  | GU10                   |  |  |
| Lamp                    | QPAR51                 |  |  |
| Number of sockets       | 1                      |  |  |
| Lamps included          | 0                      |  |  |
| Primary nominal voltage | 220-240V ~50/60Hz mA/V |  |  |
| Height                  | 14.5 cm                |  |  |
| Diameter                | 7.0 cm                 |  |  |
| Net weight              | 0.418 kg               |  |  |
| Gross weight            | 0.514 kg               |  |  |
| IP Code                 | IP 20                  |  |  |
| Safety class            | I                      |  |  |
| Assembly                | Surface                |  |  |
| Assembly details        | Ceiling                |  |  |
| Wattage                 | 10.0 W                 |  |  |
| Color                   | white                  |  |  |
| BIG WHITE Page          | 264                    |  |  |
|                         |                        |  |  |