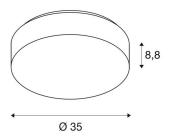

## **TECHNICAL DATA**

| Item no.:                           | 1002940                |  |  |
|-------------------------------------|------------------------|--|--|
| Primary nominal voltage             | 220-240V ~50/60Hz mA/V |  |  |
| Secondary power / secondary voltage | 500 mA/V               |  |  |
| Height                              | 8.8 cm                 |  |  |
| Diameter                            | 35.0 cm                |  |  |
| Net weight                          | 0.88 kg                |  |  |
| Gross weight                        | 1.451 kg               |  |  |
| IP Code                             | IP 44                  |  |  |
| Safety class                        | I                      |  |  |
| Assembly                            | Surface                |  |  |
| Assembly details                    | Ceiling, Wall          |  |  |
| Dimmable                            | Ja                     |  |  |
| Dimming technology                  | DALI                   |  |  |
| Wattage                             | 18.0 W                 |  |  |
| Lumen                               | 2000 lm                |  |  |
| Beam angle                          | 120°                   |  |  |
| Color                               | white                  |  |  |
| CRI                                 | >80                    |  |  |
| Binning                             | 3                      |  |  |
| LXXBXX data                         | 70/50                  |  |  |
| Service life                        | 30000 h                |  |  |
| Maximum ambient temperature         | 40 °C                  |  |  |
|                                     |                        |  |  |