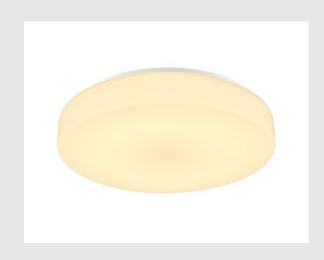

## LIPSY 40 DRUM DALI CW

LED Indoor surface-mounted wall and ceiling light, white, 3000/4000K

Because of their timeless and discreet design, the wall and ceiling lights in the LIPSY DRUM DALI series are a popular lighting solution for a wide range of applications. The steel and acrylic glass luminaires come in a variety of housing sizes. The wide beam characteristic creates homogeneous lighting in combination with the powerful LED module. The built-in DALI-compatible LED driver makes it possible to connect directly to a 230V mains power supply. The light colour of the product can be switched between 3000K and 4000K.