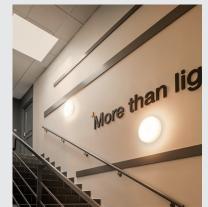

## LIPSY 40 DRUM DALI CW

LED Indoor surface-mounted wall and ceiling light, white, 3000/4000K

Because of their timeless and discreet design, the wall and ceiling lights in the LIPSY DRUM DALI series are a popular lighting solution for a wide range of applications. The steel and acrylic glass luminaires come in a variety of housing sizes. The wide beam characteristic creates homogeneous lighting in combination with the powerful LED module. The built-in DALI-compatible LED driver makes it possible to connect directly to a 230V mains power supply. The light colour of the product can be switched between 3000K and 4000K.