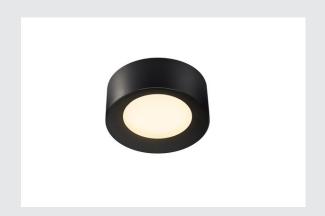

## Indoor LED surface-mounted ceiling light, black

The FERA 25 240V LED ceiling light impresses with its simple, clear design and high luminosity. The built-in LEDs produce outstanding lumen output. Thus, the fitting can be used for general room lighting. Thanks to the built-in LED driver, the light is ready for direct connection to 230V AC. This luminaire contains built-in LED lamps.

## **TECHNICAL DATA**

| Item no.:                           | 1002968                |  |  |
|-------------------------------------|------------------------|--|--|
| Number of different light outlets   | 1                      |  |  |
| Primary nominal voltage             | 220-240V ~50/60Hz mA/V |  |  |
| Secondary power / secondary voltage | 500 mA/V               |  |  |
| Height                              | 7.5 cm                 |  |  |
| Diameter                            | 20.0 cm                |  |  |
| Net weight                          | 0.807 kg               |  |  |
| Gross weight                        | 1.144 kg               |  |  |
| IP Code                             | IP 20                  |  |  |
| Safety class                        | I                      |  |  |
| Assembly                            | Surface                |  |  |
| Assembly details                    | Ceiling                |  |  |
| Dimmable                            | Ja                     |  |  |
| Dimming technology                  | DALI                   |  |  |
| Wattage                             | 19.5 W                 |  |  |
| Lumen                               | 1650 lm                |  |  |
| Beam angle                          | 90 °                   |  |  |
| Color                               | black                  |  |  |
| CRI                                 | >80                    |  |  |
| Binning                             | 3                      |  |  |
| LXXBXX data                         | 70/50                  |  |  |
| Service life                        | 30000 h                |  |  |
|                                     |                        |  |  |