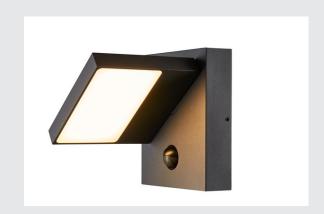

## **ABRIDOR SENSOR**

Outdoor LED surface-mounted wall light IP55 anthracite 3000/4000K

The aluminium luminaires in the ABRIDOR family provide solutions for the wall light and floor stand area. Thanks to its IP55 protection class, the luminaires are suitable for outdoor use. The electrical connection is made directly to the 230V mains power supply. The unusual lamp head means that the built-in LED has particularly wide light distribution.

## **TECHNICAL DATA**

| Item no.:                           | 1002990                                  |
|-------------------------------------|------------------------------------------|
| Primary nominal voltage             | 100-277V ~50/60Hz mA/V                   |
| Secondary power / secondary voltage | 500 mA/V                                 |
| Length                              | 14.0 cm                                  |
| Height                              | 16.0 cm                                  |
| Depth                               | 17.5 cm                                  |
| Net weight                          | 1.262 kg                                 |
| Gross weight                        | 1.557 kg                                 |
| IP Code                             | IP 54                                    |
| Safety class                        | I                                        |
| Impact resistance class             | IK03                                     |
| Impact resistance                   | 0,34999999999999999999999999999999999999 |
| Assembly                            | Surface                                  |
| Assembly details                    | Wall                                     |
| Wattage                             | 14.0 W                                   |
| Lumen                               | 750 lm                                   |
| Color                               | anthracite                               |
| Service life                        | 50000 h                                  |
| Ambient temperature                 | 40 °C                                    |
| Minimum ambient temperature         | -25 °C                                   |
| Maximum ambient temperature         | 40 °C                                    |
| BIG WHITE Page                      | 639                                      |
|                                     |                                          |