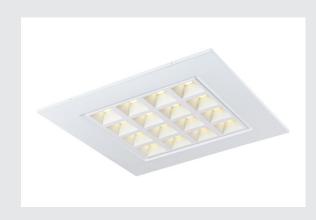

## PAVANO 620x620

## Indoor LED recessed ceiling light white 4000K UGR<19

PAVANO LED recessed ceiling lights are available in several sizes and light colours. However, that which makes them special is the UGR value of less than 16. PAVANO luminaires therefore emit light which is almost glare-free.

## **TECHNICAL DATA**

| Item no.:                           | 1003079                   |
|-------------------------------------|---------------------------|
| Secondary power / secondary voltage | 700 mA/V                  |
| Length                              | 62.0 cm                   |
| Width                               | 62.0 cm                   |
| Height                              | 3.6 cm                    |
| Installation depth                  | 5.0 cm                    |
| Net weight                          | 2.72 kg                   |
| Gross weight                        | 3.459 kg                  |
| IP Code                             | IP 20                     |
| Safety class                        | 111                       |
| Assembly                            | Recessed                  |
| Assembly details                    | Ceiling,Ceiling with Acc. |
| Wattage                             | 25.0 W                    |
| Lumen                               | 3350 lm                   |
| Colour temperature                  | 4000 Kelvin               |
| Beam angle                          | 100 °                     |
| Color                               | white                     |
| CRI                                 | >90                       |
| UGR ?                               | 19.0000                   |
| Binning                             | 6                         |
| LXXBXX data                         | 70/50                     |
| Service life                        | 50000 h                   |
|                                     |                           |