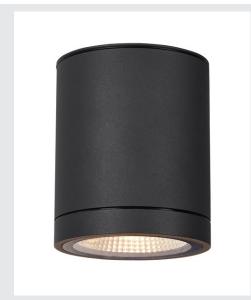

## **ENOLA ROUND M**

## outdoor LED surface-mounted ceiling light anthracite

The ENOLA SQUARE and ROUND series of puristic luminaires consist of a cylindrical or square aluminium construction, and are equipped with powerful LEDs. The light colour can be switched between 3000K and 4000K during installation using the built-in CCT. Because of the built-in LED driver, the electrical connection of the luminaire is made directly to a 230V mains voltage supply. In order to cover as wide a range of uses as possible, single and double headed wall lights and ceiling lights are available in round and square version in various sizes. This luminaire contains built-in LED lamps.

## **TECHNICAL DATA**

| Item no.:                           | 1003427                    |
|-------------------------------------|----------------------------|
| Primary nominal voltage             | 100-240V ~50/60Hz mA/V     |
| Secondary power / secondary voltage | 500 mA/V                   |
| Height                              | 12.5 cm                    |
| Diameter                            | 10.0 cm                    |
| Net weight                          | 0.7 kg                     |
| Gross weight                        | 0.749 kg                   |
| IP Code                             | IP 65                      |
| Safety class                        | 1                          |
| Impact resistance class             | IK02                       |
| Impact resistance                   | 0,2000000000000001 Joule   |
| Assembly                            | Surface                    |
| Assembly details                    | Ceiling, Ceiling with Acc. |
| Number of through-wires             | 10                         |
| Wattage                             | 10.0 W                     |
| Lumen                               | 800 lm                     |
| Beam angle                          | 38 °                       |
| Color                               | anthracite                 |
| CRI                                 | >90                        |
| Binning                             | 3                          |
| LXXBXX data                         | 70/50                      |
| Service life                        | 30000 h                    |
|                                     |                            |