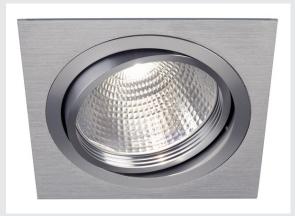

## **NEW TRIA G12**

## recessed fitting, square, brushed aluminium, incl. $38^\circ$ reflector, max. 70W

The square G12 version of our popular NEW TRIA recessed fitting series is available in the housing brushed aluminium. The generous rotation and pivoting range of this recessed spot guarantees you the ability to individually focus its light beam. A suitable ballast is required for operation of the NEW TRIA G12 recessed fitting.