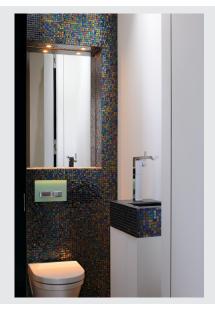

## **DL 126**

recessed fitting, LED SMD, 3000K, round, chrome, max. 3W, incl. leaf springs

The DL 126 recessed fitting impresses with its low height and it is therefore ideal for use with low installation depths. The six long-life SMD LEDs with a total power output of 3W ensure that you have the necessary level of illumination. The recessed fitting is available with a shutter coloured white, chrome and brushed metal. A suitable 12V direct current power supply is needed for operation. This luminaire contains built-in warm-white LED lamps.