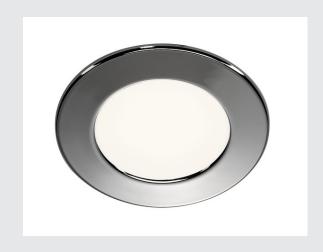

## **DL 126**

recessed fitting, LED SMD, 3000K, round, chrome, max. 3W, incl. leaf springs

The DL 126 recessed fitting impresses with its low height and it is therefore ideal for use with low installation depths. The six long-life SMD LEDs with a total power output of 3W ensure that you have the necessary level of illumination. The recessed fitting is available with a shutter coloured white, chrome and brushed metal. A suitable 12V direct current power supply is needed for operation. This luminaire contains built-in warm-white LED lamps.

## **TECHNICAL DATA**

| Item no.:               | 112222        |
|-------------------------|---------------|
| Lamps included          | 0             |
| Primary nominal voltage | 12V mA/V      |
| Height                  | 1.6 cm        |
| Diameter                | 6.5 cm        |
| Installation diameter   | 5.7 cm        |
| Installation depth      | 1.4 cm        |
| Net weight              | 0.119 kg      |
| Gross weight            | 0.139 kg      |
| IP Code                 | IP 20         |
| Safety class            | III           |
| Assembly                | Recessed      |
| Assembly details        | Ceiling, Wall |
| Wattage                 | 2.8 W         |
| Lumen                   | 160 lm        |
| Colour temperature      | 3000 Kelvin   |
| Beam angle              | 90 °          |
| Color                   | chrome        |
| CRI                     | >80           |
| Binning                 | 6             |
| LXXBXX data             | 70/50         |
| Service life            | 30000 h       |