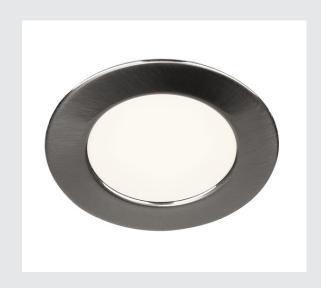

## **DL 126**

recessed fitting, LED, 3000K, round, brushed metal, 2.8 W, incl. leaf springs

The DL 126 recessed fitting impresses with its low height and it is therefore ideal for use with low installation depths. The six long-life SMD LEDs with a total power output of 3W ensure that you have the necessary level of illumination. The recessed fitting is available with a shutter coloured white, chrome and brushed metal. A suitable 12V direct current power supply is needed for operation. This luminaire contains built-in warm-white LED lamps.

## **TECHNICAL DATA**

| Item no.:               | 112225        |
|-------------------------|---------------|
| Lamps included          | 0             |
| Primary nominal voltage | 12V mA/V      |
| Height                  | 1.6 cm        |
| Diameter                | 6.5 cm        |
| Installation diameter   | 5.7 cm        |
| Installation depth      | 1.4 cm        |
| Net weight              | 0.119 kg      |
| Gross weight            | 0.136 kg      |
| IP Code                 | IP 20         |
| Safety class            | Ш             |
| Assembly                | Recessed      |
| Assembly details        | Ceiling, Wall |
| Wattage                 | 2.8 W         |
| Lumen                   | 160 lm        |
| Colour temperature      | 3000 Kelvin   |
| Beam angle              | 90 °          |
| Color                   | grey          |
| CRI                     | >80           |
| Binning                 | 6             |
| LXXBXX data             | 70/50         |
| Service life            | 30000 h       |