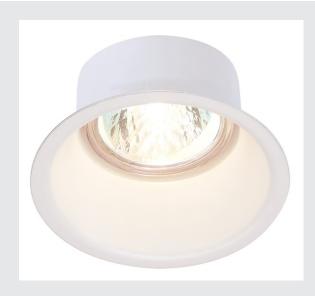

## **HORN 1 recessed fitting**

QPAR51, single-headed, round, matt white, max. 50W, incl. clip springs

Fixed low-voltage recessed fitting from the HORN series. The lamp is installed set to the rear in this luminaire which is made out of steel. This design gives it a special appearance. The electrical connection is made via a separately available transformer providing 12V alternating current. Multi-lamp and high-voltage versions of this series are available.

## **TECHNICAL DATA**

| Item no.:               | 112911                 |  |  |
|-------------------------|------------------------|--|--|
| Socket                  | GU10                   |  |  |
| Lamp                    | QPAR51                 |  |  |
| Number of sockets       | 1                      |  |  |
| Lamps included          | 0                      |  |  |
| Primary nominal voltage | 220-240V ~50/60Hz mA/V |  |  |
| Height                  | 11.5 cm                |  |  |
| Diameter                | 8.3 cm                 |  |  |
| Installation diameter   | 7.5 cm                 |  |  |
| Installation depth      | 12.5 cm                |  |  |
| Net weight              | 0.169 kg               |  |  |
| Gross weight            | 0.212 kg               |  |  |
| IP Code                 | IP 20                  |  |  |
| Safety class            | I                      |  |  |
| Assembly                | Recessed               |  |  |
| Assembly details        | Ceiling                |  |  |
| Wattage                 | 50.0 W                 |  |  |
| Color                   | white                  |  |  |
| BIG WHITE Page          | 473                    |  |  |
|                         | •                      |  |  |