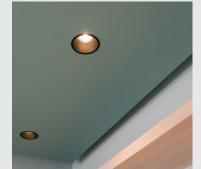

## **HORN-T**

recessed fitting, QPAR51, round, matt black, tiltable, max. 50W, incl. clip springs

Tiltable high-voltage recessed fitting from the HORN series. The lamp is installed set to the rear in this luminaire which is made out of steel. This design creates a special appearance while effectively reducing glare. Multi-lamp and low-voltage versions of this series are available.