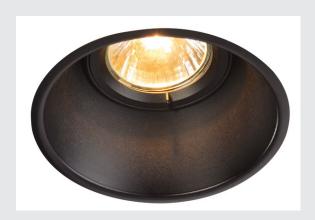

## **HORN-T**

recessed fitting, QPAR51, round, matt black, tiltable, max. 50W, incl. clip springs

Tiltable high-voltage recessed fitting from the HORN series. The lamp is installed set to the rear in this luminaire which is made out of steel. This design creates a special appearance while effectively reducing glare. Multi-lamp and low-voltage versions of this series are available.

## **TECHNICAL DATA**

| Item no.:               | 113140                 |  |  |
|-------------------------|------------------------|--|--|
| Socket                  | GU10                   |  |  |
| Lamp                    | QPAR51                 |  |  |
| Number of sockets       | 1                      |  |  |
| Lamps included          | 0                      |  |  |
| Primary nominal voltage | 220-240V ~50/60Hz mA/V |  |  |
| Tilt range              | 20 °                   |  |  |
| Height                  | 16.5 cm                |  |  |
| Diameter                | 10.6 cm                |  |  |
| Installation diameter   | 10.0 cm                |  |  |
| Installation depth      | 16.5 cm                |  |  |
| Net weight              | 0.226 kg               |  |  |
| Gross weight            | 0.289 kg               |  |  |
| IP Code                 | IP 20                  |  |  |
| Safety class            | Ш                      |  |  |
| Assembly                | Recessed               |  |  |
| Assembly details        | Ceiling                |  |  |
| Wattage                 | 50.0 W                 |  |  |
| Color                   | black                  |  |  |
| BIG WHITE Page          | 471                    |  |  |
|                         |                        |  |  |