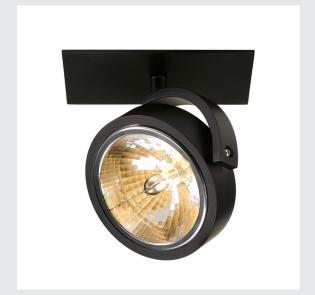

## KALU RECESSED FITTING

single-headed, QPAR111, round, matt black, max. 50-W, incl. clip springs

The pure design of the built-in version of the KALU Series guarantees absolute freedom of adjustment of lamp heads for QRB halogen or LED lamps. Single, double, or triple headed versions of the luminaire are available in matt black, matt white, or brushed aluminium. The electrical connection is made via a separately available transformer providing 12V alternating current.

## **TECHNICAL DATA**

| Item no.:                 | 113400            |  |  |
|---------------------------|-------------------|--|--|
| Socket                    | G53               |  |  |
| Lamp                      | QR111             |  |  |
| Number of sockets         | 1                 |  |  |
| Lamps included            | 0                 |  |  |
| Primary nominal voltage   | 12V ~50/60Hz mA/V |  |  |
| Tilt range                | 90 °              |  |  |
| Horizontal rotation range | 350 °             |  |  |
| Length                    | 15.0 cm           |  |  |
| Height                    | 15.0 cm           |  |  |
| Installation length       | 3.0 cm            |  |  |
| Installation width        | 7.0 cm            |  |  |
| Installation depth        | 6.0 cm            |  |  |
| Net weight                | 0.429 kg          |  |  |
| Gross weight              | 0.597 kg          |  |  |
| IP Code                   | IP 20             |  |  |
| Safety class              | III               |  |  |
| Assembly                  | Recessed          |  |  |
| Assembly details          | Ceiling,Wall      |  |  |
| Wattage                   | 50.0 W            |  |  |
| Color                     | black             |  |  |
|                           | ·                 |  |  |