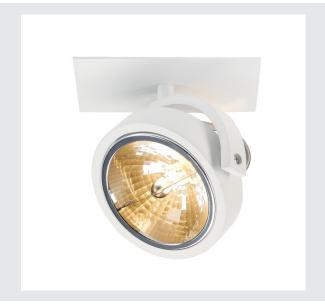

## KALU RECESSED FITTING

single-headed, QPAR111, round, matt white, max. 50-W, incl. clip springs

The pure design of the built-in version of the KALU Series guarantees absolute freedom of adjustment of lamp heads for QRB halogen or LED lamps. Single, double, or triple headed versions of the luminaire are available in matt black, matt white, or brushed aluminium. The electrical connection is made via a separately available transformer providing 12V alternating current.

## **TECHNICAL DATA**

| Item no.:                 | 113401            |  |  |
|---------------------------|-------------------|--|--|
| Socket                    | G53               |  |  |
| Lamp                      | QR111             |  |  |
| Number of sockets         | 1                 |  |  |
| Lamps included            | 0                 |  |  |
| Primary nominal voltage   | 12V ~50/60Hz mA/V |  |  |
| Tilt range                | 90 °              |  |  |
| Horizontal rotation range | 350 °             |  |  |
| Length                    | 15.0 cm           |  |  |
| Height                    | 15.0 cm           |  |  |
| Installation length       | 3.0 cm            |  |  |
| Installation width        | 7.0 cm            |  |  |
| Installation depth        | 6.0 cm            |  |  |
| Net weight                | 0.436 kg          |  |  |
| Gross weight              | 0.602 kg          |  |  |
| IP Code                   | IP 20             |  |  |
| Safety class              | III               |  |  |
| Assembly                  | Recessed          |  |  |
| Assembly details          | Ceiling,Wall      |  |  |
| Wattage                   | 50.0 W            |  |  |
| Color                     | white             |  |  |
|                           | -                 |  |  |