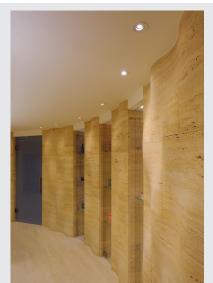

## NEW TRIA 1 recessed fitting

single-headed, QR-C51, round, white, max. 50W, incl. clip springs  $\,$ 

The round, low volt Version of our popular NEW TRIA recessed fitting series is available with white, black or brushed aluminium housings. The generous rotation and pivoting range of this recessed spot guarantees you the ability to individually focus its light beam, regardless of whether you choose to use halogen or LED retrofit lamps. Installation is carried out using the factory installed spring clips. For operation of the NEW TRIA 1 recessed fitting you only need a matching transformer with 12V alternating current.