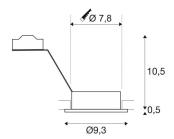

## **TECHNICAL DATA**

| Item no.:                 | 113500   |
|---------------------------|----------|
| Socket                    | GX5.3    |
| Lamp                      | QR-C51   |
| Number of sockets         | 1        |
| Lamps included            | 0        |
| Primary nominal voltage   | 12V mA/V |
| Tilt range                | 30 °     |
| Horizontal rotation range | 360 °    |
| Height                    | 11.0 cm  |
| Diameter                  | 9.3 cm   |
| Installation diameter     | 7.8 cm   |
| Installation depth        | 10.5 cm  |
| Net weight                | 0.16 kg  |
| Gross weight              | 0.19 kg  |
| IP Code                   | IP 20    |
| Safety class              | III      |
| Assembly                  | Recessed |
| Assembly details          | Ceiling  |
| Wattage                   | 50.0 W   |
| Color                     | white    |