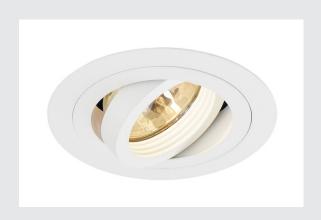

## NEW TRIA 1 recessed fitting

single-headed, QR-C51, round, white, max. 50W, incl. clip springs  $\,$ 

The round, low volt Version of our popular NEW TRIA recessed fitting series is available with white, black or brushed aluminium housings. The generous rotation and pivoting range of this recessed spot guarantees you the ability to individually focus its light beam, regardless of whether you choose to use halogen or LED retrofit lamps. Installation is carried out using the factory installed spring clips. For operation of the NEW TRIA 1 recessed fitting you only need a matching transformer with 12V alternating current.

## **TECHNICAL DATA**

| Item no.:                 | 113500   |
|---------------------------|----------|
| Socket                    | GX5.3    |
| Lamp                      | QR-C51   |
| Number of sockets         | 1        |
| Lamps included            | 0        |
| Primary nominal voltage   | 12V mA/V |
| Tilt range                | 30 °     |
| Horizontal rotation range | 360 °    |
| Height                    | 11.0 cm  |
| Diameter                  | 9.3 cm   |
| Installation diameter     | 7.8 cm   |
| Installation depth        | 10.5 cm  |
| Net weight                | 0.16 kg  |
| Gross weight              | 0.19 kg  |
| IP Code                   | IP 20    |
| Safety class              | III      |
| Assembly                  | Recessed |
| Assembly details          | Ceiling  |
| Wattage                   | 50.0 W   |
| Color                     | white    |