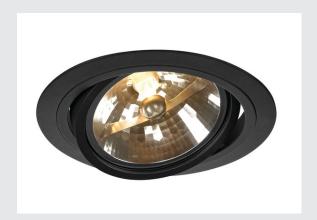

## NEW TRIA 1 recessed fitting

single-headed, QR111, round, matt black, max. 75W, incl. leaf springs

The round low-voltage QRB version of our popular NEW TRIA recessed fitting series is available with black, white or brushed aluminium housings. The generous rotation and pivoting range of this recessed spot guarantees you the ability to individually focus its light beam, regardless of whether you choose to use halogen or LED retrofit lamps. For operation of the NEW TRIA 1 recessed fitting you only need a matching transformer with 12V alternating current.