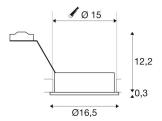

## **TECHNICAL DATA**

| Item no.:                 | 113520         |
|---------------------------|----------------|
| Socket                    | G53            |
| Lamp                      | QR111          |
| Number of sockets         | 1              |
| Lamps included            | 0              |
| Primary nominal voltage   | 12V ~50Hz mA/V |
| Tilt range                | 40 °           |
| Horizontal rotation range | 360 °          |
| Height                    | 12.5 cm        |
| Diameter                  | 16.5 cm        |
| Installation diameter     | 15.0 cm        |
| Installation depth        | 12.5 cm        |
| Net weight                | 0.352 kg       |
| Gross weight              | 0.455 kg       |
| IP Code                   | IP 20          |
| Safety class              | Ш              |
| Assembly                  | Recessed       |
| Assembly details          | Ceiling        |
| Wattage                   | 75.0 W         |
| Color                     | black          |
|                           | <u> </u>       |