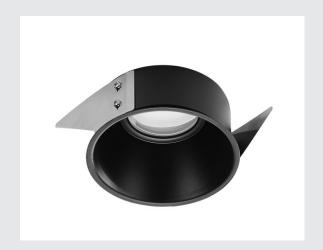

## COVER for F-LIGHT recessed fitting

funnel-shaped, black, with clear glass

Funnel-shaped decorative frame for F-Light recessed fitting. The lamp is offset to the rear and protected by a piece of glass in the steel frame.