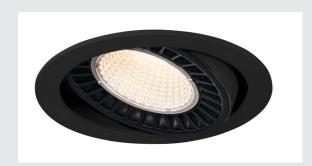

## **SUPROS**

recessed fitting, LED, 3000K, round, black, 3000lm, 60° reflector, incl. clip springs

The SUPROS light series impresses with its multitude of possible applications, excellent LED technology and its harmonious design. With its very high luminous flux, the SUPROS product family is ideally suited to replace power-hungry, conventional lighting installations. The wide-area reflector included in the delivers can be replaced by reflectors with narrower beam angles which are optionally available. This can be done without the need for tools. With the factory-installed LED driver, all the luminaires in the series are suitable for direct connection to the 230V mains supply.