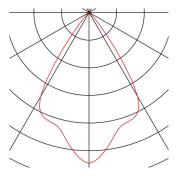

## **TECHNICAL DATA**

| Item no.:                           | 114110                 |
|-------------------------------------|------------------------|
| Lamps included                      | 0                      |
| Primary nominal voltage             | 220-240V ~50/60Hz mA/V |
| Secondary power / secondary voltage | 750 mA/V               |
| Vertical tilting range              | 30 °                   |
| Height                              | 11.0 cm                |
| Diameter                            | 16.5 cm                |
| Installation diameter               | 15.3 cm                |
| Installation depth                  | 10.7 cm                |
| Net weight                          | 0.991 kg               |
| Gross weight                        | 1.135 kg               |
| IP Code                             | IP 20                  |
| Safety class                        | II                     |
| Assembly                            | Recessed               |
| Assembly details                    | Ceiling                |
| Wattage                             | 31.0 W                 |
| Lumen                               | 2600 lm                |
| Colour temperature                  | 3000 Kelvin            |
| Beam angle                          | 60 °                   |
| Color                               | black                  |
| CRI                                 | >80                    |
| Binning                             | 3                      |