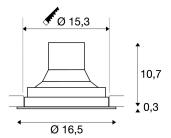

## **TECHNICAL DATA**

| Item no.:                           | 114110                 |
|-------------------------------------|------------------------|
| Lamps included                      | 0                      |
| Primary nominal voltage             | 220-240V ~50/60Hz mA/V |
| Secondary power / secondary voltage | 750 mA/V               |
| Vertical tilting range              | 30 °                   |
| Height                              | 11.0 cm                |
| Diameter                            | 16.5 cm                |
| Installation diameter               | 15.3 cm                |
| Installation depth                  | 10.7 cm                |
| Net weight                          | 0.991 kg               |
| Gross weight                        | 1.135 kg               |
| IP Code                             | IP 20                  |
| Safety class                        | II                     |
| Assembly                            | Recessed               |
| Assembly details                    | Ceiling                |
| Wattage                             | 31.0 W                 |
| Lumen                               | 2600 lm                |
| Colour temperature                  | 3000 Kelvin            |
| Beam angle                          | 60 °                   |
| Color                               | black                  |
| CRI                                 | >80                    |
| Binning                             | 3                      |