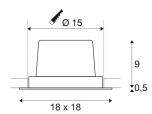

## **TECHNICAL DATA**

| Item no.:                           | 114286                 |
|-------------------------------------|------------------------|
| Lamps included                      | 0                      |
| Primary nominal voltage             | 100-240V ~50/60Hz mA/V |
| Secondary power / secondary voltage | 700 mA/V               |
| Vertical tilting range              | 20 °                   |
| Horizontal rotation range           | 360 °                  |
| Length                              | 18.0 cm                |
| Width                               | 18.0 cm                |
| Height                              | 9.5 cm                 |
| Installation diameter               | 15.0 cm                |
| Installation depth                  | 10.0 cm                |
| Net weight                          | 0.987 kg               |
| Gross weight                        | 1.149 kg               |
| IP Code                             | IP 20                  |
| Safety class                        | 1                      |
| Assembly                            | Recessed               |
| Assembly details                    | Ceiling                |
| Wattage                             | 29.0 W                 |
| Lumen                               | 2275 lm                |
| Colour temperature                  | 2700 Kelvin            |
| Beam angle                          | 30 °                   |
| Color                               | aluminium              |
|                                     |                        |