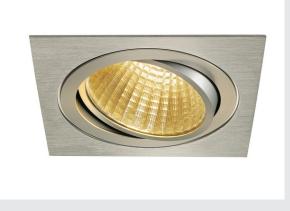

## NEW TRIA 1 SET recessed fitting

## single-headed LED, 2700K, square, brushed aluminium, 30°, 29W, incl. driver, clip springs

The simplicity and effectiveness of the NEW TRIA 1 SET is captivating. It is available in black, white, or brushed aluminium, in round or square form as well as single-headed or as multi-lamp. Equipped with a powerful, warm white premium COB LED in a tiltable mount, as well as LED driver included in the scope of supply, the set can be used in any lighting situation. The electrical connection is made directly to the 230V mains supply.

## **TECHNICAL DATA**

| Item no.:                           | 114286                 |
|-------------------------------------|------------------------|
| Lamps included                      | 0                      |
| Primary nominal voltage             | 100-240V ~50/60Hz mA/V |
| Secondary power / secondary voltage | 700 mA/V               |
| Vertical tilting range              | 20 °                   |
| Horizontal rotation range           | 360 °                  |
| Length                              | 18.0 cm                |
| Width                               | 18.0 cm                |
| Height                              | 9.5 cm                 |
| Installation diameter               | 15.0 cm                |
| Installation depth                  | 10.0 cm                |
| Net weight                          | 0.987 kg               |
| Gross weight                        | 1.149 kg               |
| IP Code                             | IP 20                  |
| Safety class                        | 1                      |
| Assembly                            | Recessed               |
| Assembly details                    | Ceiling                |
| Wattage                             | 29.0 W                 |
| Lumen                               | 2275 lm                |
| Colour temperature                  | 2700 Kelvin            |
| Beam angle                          | 30 °                   |
| Color                               | aluminium              |
|                                     |                        |