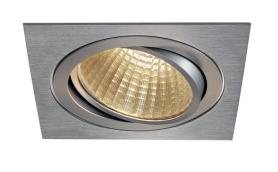

## NEW TRIA 1 SET recessed fitting

## single-headed LED, 3000K, square, brushed aluminium, 30°, 29W, incl. driver, clip springs

The simplicity and effectiveness of the NEW TRIA 1 SET is captivating. It is available in black, white, or brushed aluminium, in round or square form as well as single-headed or as multi-lamp. Equipped with a powerful, warm white premium COB LED in a tiltable mount, as well as LED driver included in the scope of supply, the set can be used in any lighting situation. The electrical connection is made directly to the 230V mains supply.