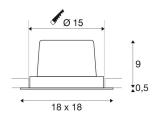

## **TECHNICAL DATA**

| Item no.:                           | 114296                 |
|-------------------------------------|------------------------|
| Lamps included                      | 0                      |
| Primary nominal voltage             | 100-240V ~50/60Hz mA/V |
| Secondary power / secondary voltage | 700 mA/V               |
| Vertical tilting range              | 20 °                   |
| Horizontal rotation range           | 360 °                  |
| Length                              | 18.0 cm                |
| Width                               | 18.0 cm                |
| Height                              | 9.5 cm                 |
| Installation diameter               | 15.0 cm                |
| Installation depth                  | 10.0 cm                |
| Net weight                          | 0.985 kg               |
| Gross weight                        | 1.144 kg               |
| IP Code                             | IP 20                  |
| Safety class                        | 1                      |
| Assembly                            | Recessed               |
| Assembly details                    | Ceiling                |
| Wattage                             | 29.0 W                 |
| Lumen                               | 2500 lm                |
| Colour temperature                  | 3000 Kelvin            |
| Beam angle                          | 30 °                   |
| Color                               | aluminium              |
|                                     |                        |