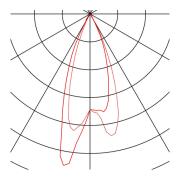

## **TECHNICAL DATA**

| Item no.:                           | 114416        |
|-------------------------------------|---------------|
| Lamps included                      | 0             |
| Secondary power / secondary voltage | 700 mA/V      |
| Vertical tilting range              | 30 °          |
| Length                              | 5.2 cm        |
| Width                               | 5.2 cm        |
| Height                              | 3.6 cm        |
| Installation diameter               | 4.5 cm        |
| Installation depth                  | 4.0 cm        |
| Net weight                          | 0.072 kg      |
| Gross weight                        | 0.096 kg      |
| IP Code                             | IP 20 / IP 44 |
| Safety class                        | III           |
| Assembly                            | Recessed      |
| Assembly details                    | Ceiling       |
| Wattage                             | 2.2 W         |
| Lumen                               | 155 lm        |
| Colour temperature                  | 3000 Kelvin   |
| Beam angle                          | 30 °          |
| Color                               | aluminium     |
| CRI                                 | >80           |
| LXXBXX data                         | 70/50         |