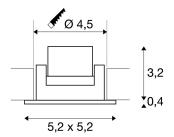

## **TECHNICAL DATA**

| Item no.:                           | 114416        |
|-------------------------------------|---------------|
| Lamps included                      | 0             |
| Secondary power / secondary voltage | 700 mA/V      |
| Vertical tilting range              | 30 °          |
| Length                              | 5.2 cm        |
| Width                               | 5.2 cm        |
| Height                              | 3.6 cm        |
| Installation diameter               | 4.5 cm        |
| Installation depth                  | 4.0 cm        |
| Net weight                          | 0.072 kg      |
| Gross weight                        | 0.096 kg      |
| IP Code                             | IP 20 / IP 44 |
| Safety class                        | III           |
| Assembly                            | Recessed      |
| Assembly details                    | Ceiling       |
| Wattage                             | 2.2 W         |
| Lumen                               | 155 lm        |
| Colour temperature                  | 3000 Kelvin   |
| Beam angle                          | 30 °          |
| Color                               | aluminium     |
| CRI                                 | >80           |
| LXXBXX data                         | 70/50         |