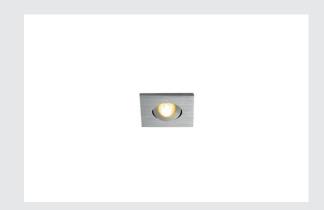

## NEW TRIA MINI recessed fitting

Power LED, 3000K, square, brushed aluminium,  $30^{\circ}$ , incl. mini plug, clip springs

The simplicity and effectiveness of the innovative NEW TRIA MINI recessed fitting is captivating. It is available in matt black, matt white, or brushed aluminium, and in round or square form. Equipped with a powerful, warm white premium LED in a tiltable mount, the set can be used in any lighting situation. The electrical connection is made directly to the 230V mains supply. An external 700mA driver e.g., 464001 is required for operation (dimmable).