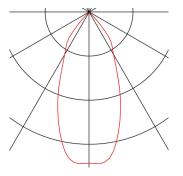

## **TECHNICAL DATA**

| Item no.:                           | 114421                 |  |  |
|-------------------------------------|------------------------|--|--|
| Primary nominal voltage             | 220-240V ~50/60Hz mA/V |  |  |
| Secondary power / secondary voltage | 500 mA/V               |  |  |
| Height                              | 4.5 cm                 |  |  |
| Diameter                            | 8.0 cm                 |  |  |
| Installation diameter               | 6.0 cm                 |  |  |
| Installation depth                  | 6.0 cm                 |  |  |
| Net weight                          | 0.263 kg               |  |  |
| Gross weight                        | 0.33 kg                |  |  |
| IP Code                             | IP 20 / IP 65          |  |  |
| Safety class                        | II                     |  |  |
| Assembly                            | Recessed               |  |  |
| Assembly details                    | Ceiling                |  |  |
| Wattage                             | 11.0 W                 |  |  |
| Lumen                               | 910 lm                 |  |  |
| Colour temperature                  | 3000 Kelvin            |  |  |
| Beam angle                          | 38 °                   |  |  |
| Color                               | white                  |  |  |
| CRI                                 | >80                    |  |  |
| Binning                             | 3                      |  |  |
| LXXBXX data                         | 70/50                  |  |  |
| Service life                        | 40000 h                |  |  |
|                                     |                        |  |  |