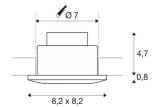

## **TECHNICAL DATA**

|                                     | 111170                 |
|-------------------------------------|------------------------|
| Item no.:                           | 114470                 |
| Primary nominal voltage             | 220-240V ~50/60Hz mA/V |
| Secondary power / secondary voltage | 500 mA/V               |
| Length                              | 8.2 cm                 |
| Width                               | 8.2 cm                 |
| Height                              | 6.0 cm                 |
| Installation diameter               | 7.0 cm                 |
| Installation depth                  | 6.0 cm                 |
| Net weight                          | 0.348 kg               |
| Gross weight                        | 0.423 kg               |
| IP Code                             | IP 20 / IP 65          |
| Safety class                        | Ш                      |
| Assembly                            | Recessed               |
| Assembly details                    | Ceiling                |
| Wattage                             | 11.0 W                 |
| Lumen                               | 510 lm                 |
| Colour temperature                  | 3000 Kelvin            |
| Beam angle                          | 38 °                   |
| Color                               | black                  |
| CRI                                 | >80                    |
| Binning                             | 3                      |
| LXXBXX data                         | 70/50                  |
|                                     | •                      |