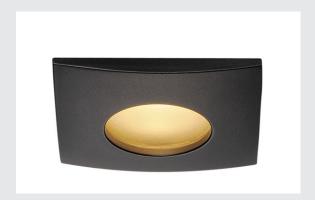

## **OUT 65**

outdoor recessed ceiling light, LED, 3000K, square, black,  $38^{\circ}$ , 12W, incl. driver

The innovative OUT 65 recessed ceiling light captivates with its exceptional looks. Rated IP65 it can be used outdoors or in damp areas. It is available in black, white, silver-grey or titanium, and in round or square form. Equipped with a powerful, warm white premium COB LED in a tiltable mount, as well as LED driver included in the scope of supply, the set can be used in any lighting situation. The electrical connection is made directly to the 230V mains supply.