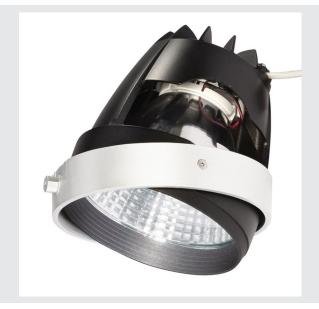

## **COB LED MODULE**

for AIXLIGHT PRO installation frame, matt white,  $70^{\circ}$ , CRI90+

The COB LED Module was developed for use in AIXLIGHT PRO installation frames. This special product is suitable for product lighting for clothing and fresh produce. The cold-white COB LED module comes in a white or silver-grey design with various beam angles. This means it can be used flexibly in shops or catering area. A LED driver with a constant current of 700 mA is needed for use. Not suitable for flat installation frames.