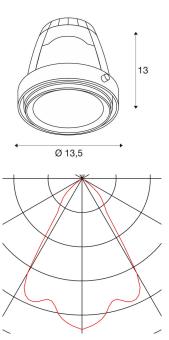

## **TECHNICAL DATA**

| Item no.:          | 115207            |  |  |
|--------------------|-------------------|--|--|
| Height             | 13.0 cm           |  |  |
| Diameter           | 13.5 cm           |  |  |
| Net weight         | 0.526 kg          |  |  |
| Gross weight       | 0.647 kg          |  |  |
| IP Code            | IP 20             |  |  |
| Assembly           | Recessed          |  |  |
| Assembly details   | Ceiling with Acc. |  |  |
| Wattage            | 26.0 W            |  |  |
| Lumen              | 1950 lm           |  |  |
| Colour temperature | 4200 Kelvin       |  |  |
| Beam angle         | 70 °              |  |  |
| Color              | white             |  |  |
| CRI                | >90               |  |  |
|                    |                   |  |  |