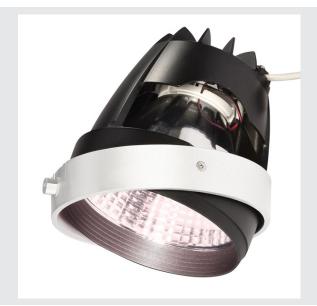

## **COB LED MODULE**

for AIXLIGHT PRO installation frame, matt white, 12°, CRI65+  $\,$ 

The COB LED Module was developed for use in AIXLIGHT PRO installation frames. This special product is for the lighting of meat products and is not suitable for general room lighting. The cold-white COB LED module comes in white or silver-grey and is available in various beam angles. A LED driver with a constant current of 700 mA is needed for use. Not suitable for flat installation frames.