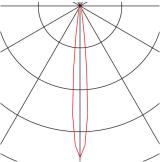

## **COB LED MODULE**

for AIXLIGHT PRO installation frame, matt white, 12°, CRI65+  $\,$ 

The COB LED Module was developed for use in AIXLIGHT PRO installation frames. This special product is for the lighting of meat products and is not suitable for general room lighting. The cold-white COB LED module comes in white or silver-grey and is available in various beam angles. A LED driver with a constant current of 700 mA is needed for use. Not suitable for flat installation frames.

## **TECHNICAL DATA**

| Item no.:          | 115211            |  |  |
|--------------------|-------------------|--|--|
| Height             | 13.0 cm           |  |  |
| Diameter           | 13.5 cm           |  |  |
| Net weight         | 0.515 kg          |  |  |
| Gross weight       | 0.637 kg          |  |  |
| IP Code            | IP 20             |  |  |
| Assembly           | Recessed          |  |  |
| Assembly details   | Ceiling with Acc. |  |  |
| Wattage            | 26.0 W            |  |  |
| Lumen              | 1300 lm           |  |  |
| Colour temperature | 3600 Kelvin       |  |  |
| Beam angle         | 12 °              |  |  |
| Color              | white             |  |  |
| CRI                | >65               |  |  |
|                    |                   |  |  |