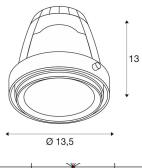

## **TECHNICAL DATA**

| Item no.:          | 115211            |  |  |
|--------------------|-------------------|--|--|
| Height             | 13.0 cm           |  |  |
| Diameter           | 13.5 cm           |  |  |
| Net weight         | 0.515 kg          |  |  |
| Gross weight       | 0.637 kg          |  |  |
| IP Code            | IP 20             |  |  |
| Assembly           | Recessed          |  |  |
| Assembly details   | Ceiling with Acc. |  |  |
| Wattage            | 26.0 W            |  |  |
| Lumen              | 1300 lm           |  |  |
| Colour temperature | 3600 Kelvin       |  |  |
| Beam angle         | 12 °              |  |  |
| Color              | white             |  |  |
| CRI                | >65               |  |  |
|                    |                   |  |  |